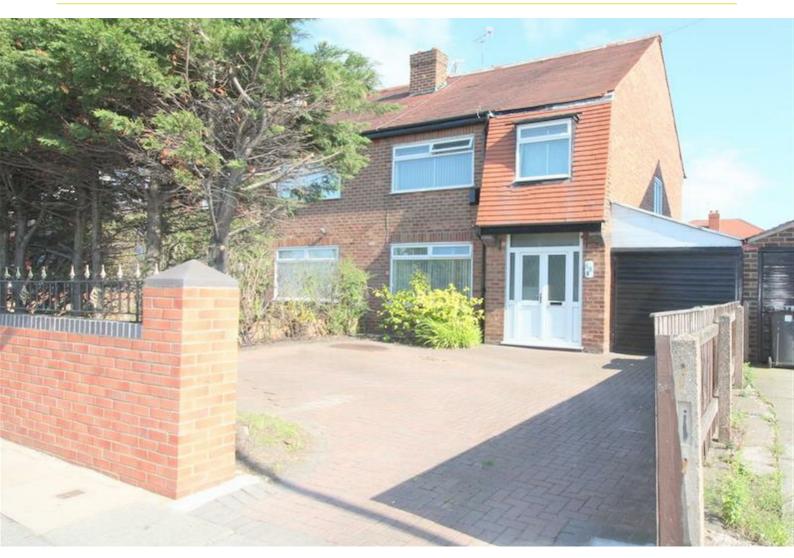

## 68 Moor Lane, Liverpool, L23 4TW £169,950

An opportunity to acquire a delightful semi detached property conveniently located in a prime catchment area for local schools, local shopping and transport links. This well proportioned accommodation which benefits from central heating and triple glazing comprises of porch, entrance hall, two reception rooms and kitchen to the ground floor. To the first floor there are three bedrooms and family bathroom and separate w.c.. There is a good sized garden to the rear laid to lawn with patio area and garage. To the front there is a block paved driveway providing off road parking for several cars and access to a further garage. This property is well suited to a family and viewing is highly recommended.

#### Front Garden

with shrubbed borders, block paved driveway providing off road parking and access to integral garage.

35 Liverpool Road / Great Crosby / Liverpool / L23 5SD / United Kingdom / 0151 924 6000 / www. berkeleyshaw.com Berkeley Shaw Estate Agents Ltd. Company No. 07847541 / Berkeley Shaw Property Management Ltd. Company No. 09417565