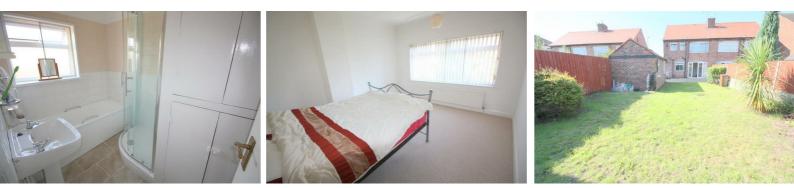

#### Bathroom

with pedestal wash basin, panel bath, walk in shower cubicle with electric shower, radiator, tiled floor, part tiled walls, built in storage/airing cupboard, and UPVC triple glazed frosted window.

#### Bedroom 1

#### 13'1" x 10'10" (3.99 x 3.30)

with UPVC triple glazed window to rear and radiator.

#### **Rear Garden**

laid to lawn, decked patio area, shrubs and trees