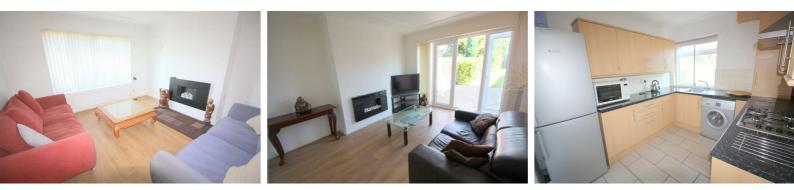

#### Lounge

#### 12'10" x 12'6" (3.91 x 3.81)

with UPVC triple glazed window, remote control gas fire, radiator and wooden laminate flooring.

### **Rear Reception Room**

13'5" x 10'10" (4.09 x 3.30)

with electric fire, radiator and UPVC triple glazed doors to patio.

### **Kitchen**

#### 9'11" x 8'6" (3.02 x 2.59)

with range of base and wall units, stainless steel sink with mixer tap, space for washing machine and fridge freezer, integrated electric oven, gas hob, chimney style extractor hood, part tiled walls, tiled floor, boiler in cupboard, UPVC triple glazed window and door to integral garage.