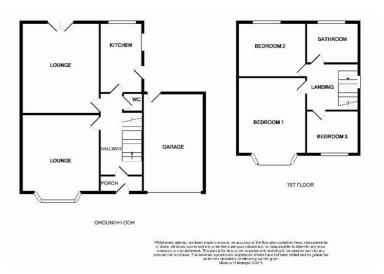

#### Porch

with tiled floor and UPVC double glazed door

#### Hall

13'5" x 5'10" (4.1 x 1.8)

with lead light windows to side of door, radiator, laminate flooring, cloaks cupboard, meter cupboards, wall lights and storage under stairs cupboard.

# Front Lounge

14'5" x 10'9" (4.4 x 3.3)

with UPVC double glazed splay bay window to front, radiator, cast iron fire surround, marble inset, marble hearth and coal effect gas fire.

# Rear Lounge

20'4" x 9'10" (6.2 x 3.0)

With UPVC double glazed patio doors to garden, radiator, wooden fire surround, marble inset, marble hearth and gas fire

#### Kitchen

16'0" x 6'2" (4.9 x 1.9)

with range of wall and base units, stainless steel sink, electric oven point, part tiled walls, tiled floor, UPVC double glazed windows to side and rear and access to garage.

### Landing

with UPVC double glazed window to side and loft access.

#### Bedroom 1

14'5" x 9'10" (4.4 x 3.0)

with UPVC double glazed splay bay window to front, radiator and built in wardrobes.

#### Bedroom 2

14'5" x 10'9" (4.4 x 3.3)

with UPVC double glazed splay bay window to rear, radiator and built in wardrobes.

#### Bedroom 3

8'6" x 6'2" (2.6 x 1.9)

with UPVC double glazed window to front and radiator

#### Bathroom

9'2" x 6'2" (2.8 x 1.9)

with low level w.c., pedestal wash basin, panel bath with hand held shower attachment, walk in shower cubicle with mains shower, radiator, part tiled walls, tiled floor and UPVC double glazed frosted windows to rear and side.

# Garage

25'3" x 11'5" (7.7 x 3.5)

with electricity, water, plumbing for washing machine and windows to side.