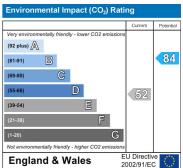

wardrobes.

#### Bedroom 2

14'5" x 10'9" (4.4 x 3.3)

with UPVC double glazed splay bay window to rear, radiator and built in wardrobes.

#### Bedroom 3

8'6" x 6'2" (2.6 x 1.9)

with UPVC double glazed window to front and radiator

#### Bathroom

9'2" x 6'2" (2.8 x 1.9)

with low level w.c., pedestal wash basin, panel bath with hand held shower attachment, walk in shower cubicle with mains shower, radiator, part tiled walls, tiled floor and UPVC double glazed frosted windows to rear and side.

# Garage

25'3" x 11'5" (7.7 x 3.5)

with electricity, water, plumbing for washing machine and windows to side.

### Rear Garden

laid to lawn with patio area and mature shrubs.

#### Front Garden

laid to lawn with flower borders, paved driveway providing off road parking and access to garage.