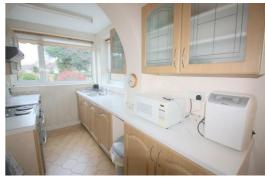

#### Kitchen

16'0" x 6'2" (4.9 x 1.9)

with range of wall and base units, stainless steel sink, electric oven point, part tiled walls, tiled floor, UPVC double glazed windows to side and rear and access to garage.