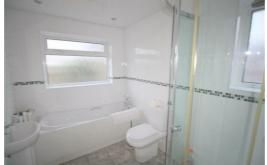

#### Bathroom

9'2" x 6'2" (2.8 x 1.9)

with low level w.c., pedestal wash basin, panel bath with hand held shower attachment, walk in shower cubicle with mains shower, radiator, part tiled walls, tiled floor and UPVC double glazed frosted windows to rear and side.