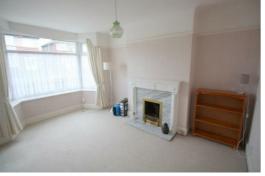

# Front Lounge

14'5" x 10'9" (4.4 x 3.3)

with UPVC double glazed splay bay window to front, radiator, cast iron fire surround, marble inset, marble hearth and coal effect gas fire.

# Rear Lounge

20'4" x 9'10" (6.2 x 3.0)

With UPVC double glazed patio doors to garden, radiator, wooden fire surround, marble inset, marble hearth and gas fire