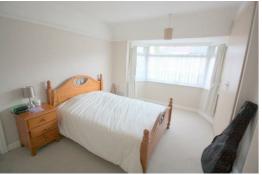

#### Bedroom 1

14'5" x 9'10" (4.4 x 3.0)

with UPVC double glazed splay bay window to front, radiator and built in wardrobes.

#### Bedroom 2

14'5" x 10'9" (4.4 x 3.3)

with UPVC double glazed splay bay window to rear, radiator and built in wardrobes.