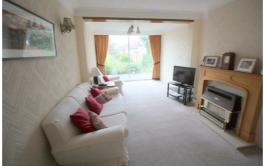

# Rear Lounge

20'4" x 9'10" (6.2 x 3.0)

With UPVC double glazed patio doors to garden, radiator, wooden fire surround, marble inset, marble hearth and gas fire