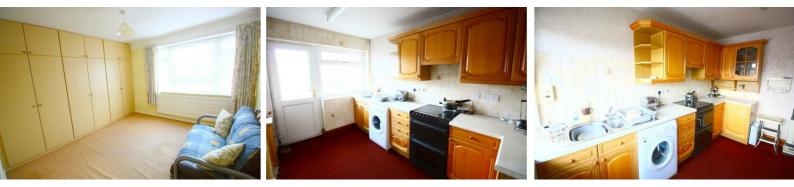

# Kitchen

### 12'5" x 8'10" (3.8 x 2.7)

with range of wall and base units, one and a half bowl stainless steel sink, plumbing for washing machine, cooker point, gas central heating boiler, UPVC double glazed window and UPVC door to balcony