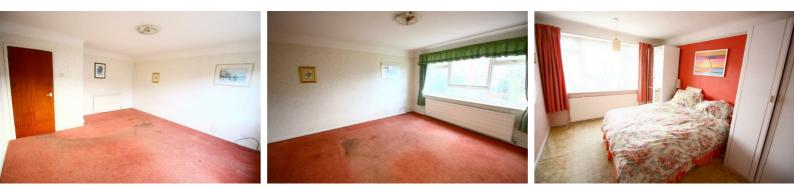

# Front

Hall 15'5" x 3'3" (4.7 x 1.0) with radiator

Living Room  $16'4" \times 14'1" (5.0 \times 4.3)$ with two radiators and UPVC double glazed window.

# 13'1" x .9'10" (4.0 x .3.0)

with radiator, range of fitted wardrobes and UPVC double glazed window.

## 11'9" x 10'2" (3.6 x 3.1)

with radiator, range of fitted wardrobes and UPVC double glazed window.