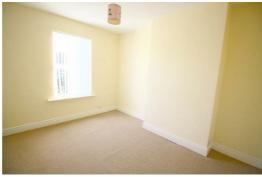

### Bedroom 1

13'5" x 10'9" (4.1 x 3.3)

with UPVC double glazed window to rear and radiator.

### Bedroom 2

13'1" x 10'9" (4.0 x 3.3)

with UPVC double glazed window to front and radiator.

# Bedroom 3

7'2" x 7'2" (2.2 x 2.2)

with UPVC double glazed window to front and radiator.

### **Bedroom 4/Study**

10'5" x 7'6" (3.2 x 2.3)

with UPVC double glazed window to rear, radiator, stairs to loft with storage.