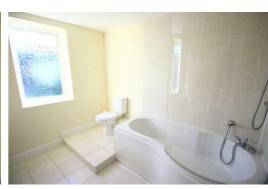

#### Bathroom

Tiled Floor, Panel Bath, with Shower over, Low level WC, Pedestal Wash Basin, UPVC Double Glazed Window, Ladder Effect Towel Rail