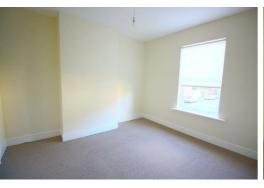

### Bedroom 1

13'5" x 10'9" (4.1 x 3.3)

with UPVC double glazed window to rear and radiator.

### Bedroom 2

13'1" x 10'9" (4.0 x 3.3)

with UPVC double glazed window to front and radiator.

# Bedroom 3

7'2" x 7'2" (2.2 x 2.2)

with UPVC double glazed window to front and radiator.

### **Bedroom 4/Study**

10'5" x 7'6" (3.2 x 2.3)

with UPVC double glazed window to rear, radiator, stairs to loft with storage.