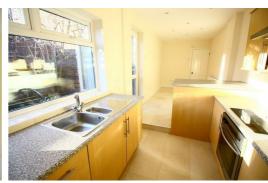

# Kitchen/Diner

22'7" x 7'10" (6.9 x 2.4)

with UPVC double glazed window to side, UPVC double glazed sliding door to garden, range of wall and base units, 1 1/2 bowl stainless steel sink with mixer tap, Diplomat hob with extractor over, Diplomat electric oven and tiled floor.