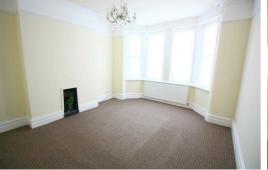

### Front Reception Room

15'5" x 12'5" (4.7 x 3.8)

with UPVC double glazed play bay window, radiator, decorative ceiling and picture rail.