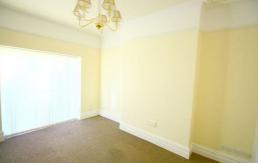

### **Rear Reception Room**

13'5" x 10'5" (4.1 x 3.2)

with UPVC double glazed French doors to garden, radiator, decorative ceiling and picture rail.