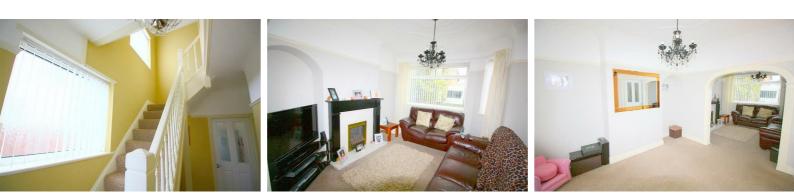

# Hallway

### Lounge

#### 12'5" x 11'1" (3.8 x 3.4)

with radiator, wooden fire surround, gas fire, decorative coving to ceiling and UPVC double glazed window

### **Rear Reception Room**

# 12'5" x 10'2" (3.8 x 3.1)

with radiator, decorative coving to ceiling and UPVC double glazed doors to rear garden