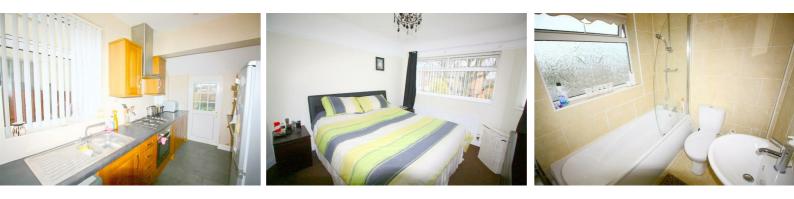

### Kitchen

# 13'5" x 7'6" (4.1 x 2.3)

with range of wall and base units, one and a half bowl stainless steel sink, gas oven, gas hob, extractor fan, part tiled walls, ceramic tiled floor, plumbing for washing machine, space for fridge freezer, radiator, three UPVC double glazed windows and door with access to garden.

### Bedroom 1

12'9" x 10'2" (3.9 x 3.1)

with radiator and UPVC double glazed window.

### Bedroom 2

12'1" x 8'6" (3.7 x 2.6)

with radiator, fitted wardrobes and UPVC double glazed window

# Bathroom

#### 6'6" x 6'2" (2.0 x 1.9)

with low level w.c., washbasin, bath with shower over, heated ladder towel rail and UPVC double glazed frosted window.