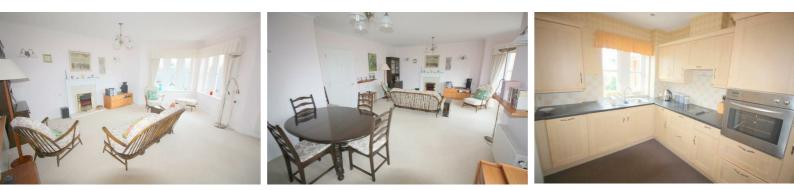

#### **Lounge / Dining Room** 22'11" x 16'0" (7 x 4.9)

wooden framed double glazed windows, 2 radiators, fireplace with an electric fire, emergency pull cord.

### Kitchen

#### 11'5" x 8'2" (3.5 x 2.5)

range of wall and base units, 1 1/2 stainless steel sink, electric hob and oven, integrated fridge freezer, integrated dishwasher and integrated washing machine, combi boiler (housed in a wall unit), wooden framed double glazed window, radiator, emergency pull cord.