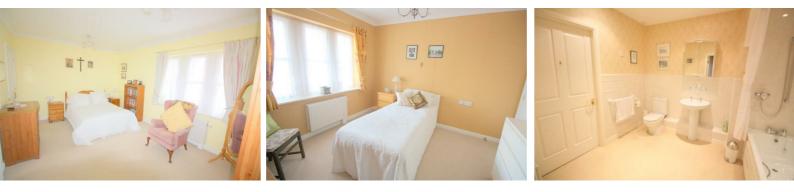

#### Bedroom 1

#### 15'8" x 11'1" (4.8 x 3.4)

wooden framed double glazed window, radiator, walk in dressing room, door to bathroom, emergency pull cord.

#### Bedroom 2

#### 11'1" x 10'2" (3.4 x 3.1)

wooden framed double glazed window, radiator, walk in dressing room, storage / airing cupboard, emergency pull cord.

#### Bathroom

#### 9'2" x 7'10" (2.8 x 2.4)

low level wc, pedestal sink, bath with electric shower, radiator, doors to bedroom 1 and hallway, emergency pull cord.