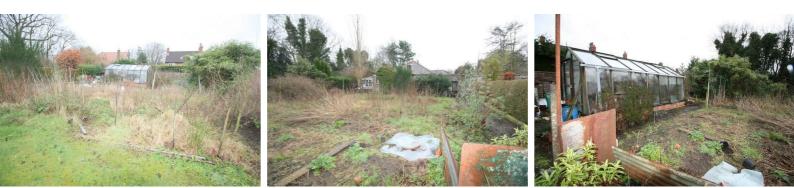

for sale a BUNGALOW in the heart of the leafy and tranquil Moor Park area of Crosby.

In the heart of a community which has Top Ranked Schools and is near to the Seafront, Golf Clubs and within easy commute to Liverpool and the Motorway networks?

This well proportioned accommodation, which requires cosmetic improvement throughout, has central heating and part double glazing, comprises of Through Lounge, Dining Room, Kitchen, Bathroom, 2 Bedrooms and car port.

The rear garden is laid to lawn with plants, shrubs and patio area. The front has a driveway with parking for several vehicles including a car port. The property is ideal for someone who wants to add value and decorate their home just the way they want it.

Please call us now to arrange your early viewing. (more info coming soon)



#### Through Lounge

18'4" x 12'5" (5.6 x 3.8) 2 x Radiator, UPVC Double Glazed Bay Window,

## Bedroom 1

13'1" x 12'5" (4.0 x 3.8) Radiator, Timber Frame Window

## Bedroom 2

12'1" x 11'1" (3.7 x 3.4) Radiator, Wash Basin, 2 x Timber Frame Windows

# Bathroom

7'6" x 6'2" (2.3 x 1.9)

Pedestal Wash Basin, Bath,, Low Level WC, Aluminium/Timber Window Frame, loft access

# Dining Room

```
14'5" x 10'5" (4.4 x 3.2)
```

Gas fire, 2 x Built in storage cupboard, 2 x Radiators, UPVC Double Glazed Bay Window

#### **Kitchen**

#### 13'5" x 9'2" (4.1 x 2.8)

ASsortment of Wall and Base Units, Sink, Plumbing for washing machine, 1 x UPVC Double Glazed Window, 1 x Timber Framed Window

# **Rear Garden**

Lawned and Allotment area. Outhouse. Patio area to side

# Front Garden

Lawned, Shrubs, D