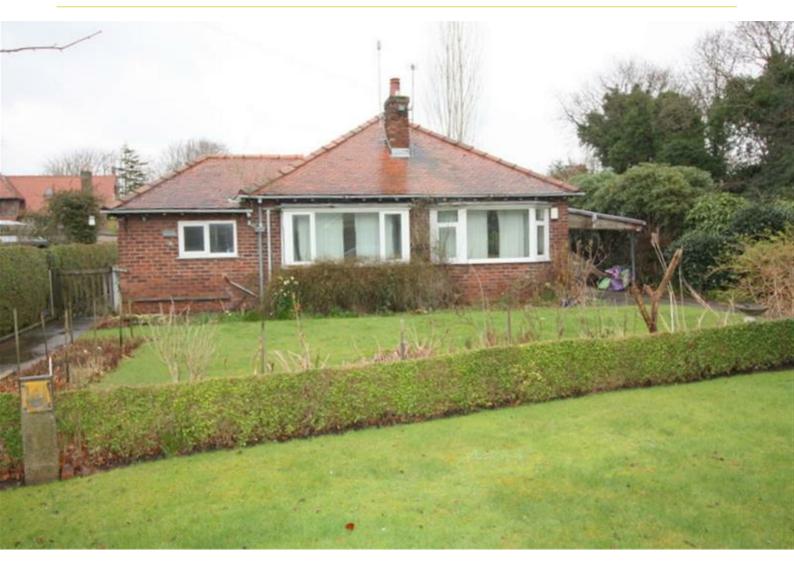

# 5 Sycamore Avenue, Liverpool, Merseyside L23 2TA Offers In Excess Of £300,000

BERKELEY SHAW are presenting for sale a BUNGALOW in the heart of the leafy and tranquil Moor Park area of Crosby.

In the heart of a community which has Top Ranked Schools and is near to the Seafront, Golf Clubs and within easy commute to Liverpool and the Motorway networks?

This well proportioned accommodation, which requires cosmetic improvement throughout, has central heating and part double glazing, comprises of Through Lounge, Dining Room, Kitchen, Bathroom, 2 Bedrooms and car port.

The rear garden is laid to lawn with plants, shrubs and patio area. The front has a driveway with parking for several vehicles including a car port. The property is ideal for someone who wants to add value and decorate their home just the way they want it.

# Front Garden

Lawned, Shrubs, Driveway,