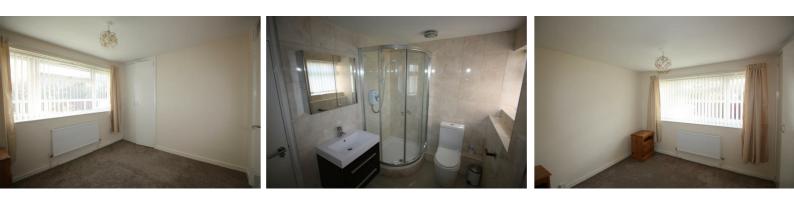

#### Bedroom 1

#### 12'9" x 9'2" (3.89 x 2.8)

Double Glazed window to rear radiator and fitted wardrobes

#### Bedroom 2

#### 10'0" x 9'2" (3.06 x 2.81)

UPVC double glazed window to rear radiator and fitted wardrobes

#### Bathroom

#### 6'5" x 8'9" (1.98 x 2.68)

2 UPVC frosted double glazed windows corner bath this mono bloc mixer tap Walk in shower cubicle with electric Triton shower Contemporary wall hung sink with mono bloc tap with storage below and mirrored storage cupboard Heated ladder towel rail fully tiled walls and floor