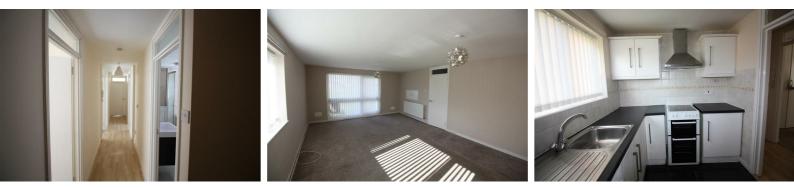

### Hall

## 24'3" x 7'10" (max) (7.4 x 2.4 (max))

Entrance hallway with telephone entry system laminate flooring Storage cupboards housing Ideal Mexico 2 central heating boiler Meter cupboards

#### Lounge

#### 20'4" x 13'8" (6.21 x 4.18)

UPVC double glazed window to side and front with Double Glazed UPVC door to front 2 radiators serving hatch to kitchen

#### **Kitchen**

#### 10'5" x 6'11" (3.18 x 2.11)

UPVC double glazed window to side Range of wall and base units with stainless steel single drainer sink with mixer tap electric cooker point and chimney style electric cooker hood part tiled walls and tiled floor Extractor fan