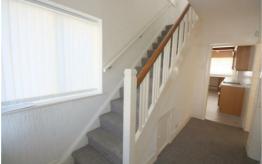

#### Hall

13'1" x 6'10" (4 x 2.1)

UPVC double glazed window, radiator, under stairs storage

# Landing

splayed UPVC double glazed window