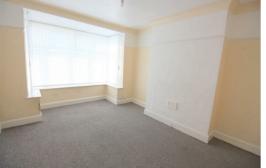

## **Reception Room 1**

15'1" x 11'1" (4.6 x 3.4)

UPVC double glazed window, radiator, gas fire with surround.

## **Reception Room 2**

14'9" x 9'6" (4.5 x 2.9)

UPVC double glazed window, radiator.