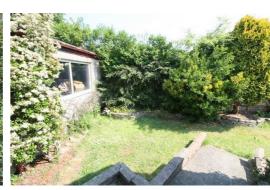

The rear garden is laid to lawn with plants and shrubs. The front has a block paved driveway with parking for a couple of vehicles and access to a garage. The property is well suited to a family.

Please call us now to arrange your early viewing.

#### Outside

flagged to front, double lenght garage, lawned area with borders containing trees and shrubs.