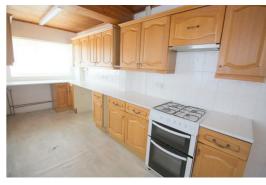

### Kitchen

17'8" x 9'6" (5.4 x 2.9)

UPVC double glazed window x 3, radiator, range of base and wall units, stainless steel sink, plumbing for washing machine.