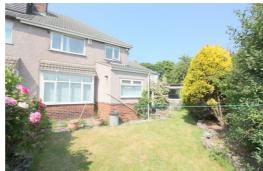

The rear garden is laid to lawn with plants and shrubs. The front has a block paved driveway with parking for a couple of vehicles and access to a garage. The property is well suited to a family.

Please call us now to arrange your early viewing.

#### Outside

flagged to front, double lenght garage, lawned area with borders containing trees and shrubs.