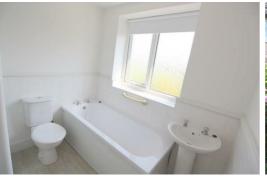

#### **Bathroom**

7'2" x 7'2" (2.2 x 2.2)

UPVC double glazed window, radiator, low level wc, pedestal sink, bath and walk in shower.