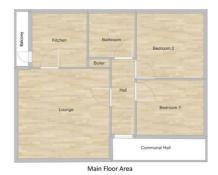

# Hall

#### 15'8" x 3'3" (4.8 x 1)

radiator, storage cupboard, combi boiler housed in cupboard.

# Lounge

#### 17'0" x 15'8" (5.2 x 4.8)

UPVC double glazed windows x 2, electric fire with wooden surround, radiator.

# Kitchen

# 10'2" x 10'2" (3.1 x 3.1)

UPVC double glazed windows x 2, stainless steel sink with drainer, range of cupboards, space for cooker, fridge freezer and washing machine, part tiled walls, storage cupboard, radiator, UPVC double glazed rear door to balcony.

## Bedroom 1

#### 12'5" x 11'5" (3.8 x 3.5)

UPVC double glazed window to front, radiator, fitted wardrobes x 2.

## Bedroom 2

### 12'5" x .11'5" (3.8 x .3.5)

UPVC double glazed window to front, radiator, fitted wardrobe.

### Bathroom

#### 7'6" x 6'6" (2.3 x 2)

UPVC double glazed frosted window to side, low level wc, pedestal wash basin, shower cubicle, Triton electric shower, part tiled walls.