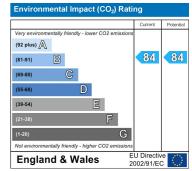

fect electric fire.

#### Kitchen

8'6" x 7'10" (2.6 x 2.4)

UPVC double glazed window range of wall and base units, gas hob and electric double oven with electric cooker hood extractor fan, plumbed for washing machine and space for fridge freezer

#### **Bathroom**

5'10" x 5'6" (1.8 x 1.7)

Double walk in shower cubicle with mains shower, vanity sink unit with storage under ladder towel rail radiator and part tiled walls

#### W C

Separate WC with UPVC frosted double glazed window

#### Bedroom 1

13'9" x 9'10" (4.2 x 3)

UPVC double glazed window, radiator and range of wardrobes and chest of draws

#### Bedroom 2

14'1" x 7'6" (4.3 x 2.3)

UPVC double glazed window radiator and range of wardrobes

### Garage

Single Garage

## Outside

Communal Gardens and driveway to single Garage