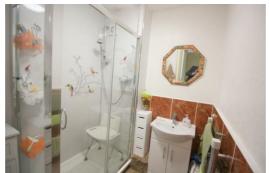

#### **Bathroom**

5'10" x 5'6" (1.8 x 1.7)

Double walk in shower cubicle with mains shower, vanity sink unit with storage under ladder towel rail radiator and part tiled walls