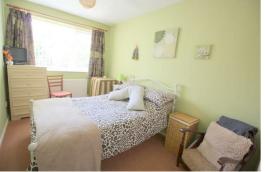

#### Bedroom 1

13'9" x 9'10" (4.2 x 3)

UPVC double glazed window, radiator and range of wardrobes and chest of draws

#### Bedroom 2

14'1" x 7'6" (4.3 x 2.3)

UPVC double glazed window radiator and range of wardrobes