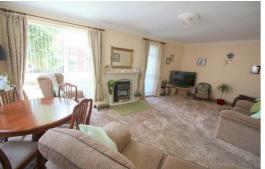

## Lounge

21'3" x 12'9" (6.5 x 3.9)

UPVC double glazed windows to 2 sides and Patio door leading to balcony. Two radiators and feature fire surround with coal effect electric fire.