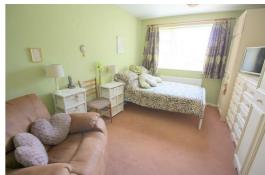

#### Bedroom 1

13'9" x 9'10" (4.2 x 3)

UPVC double glazed window, radiator and range of wardrobes and chest of draws

#### Bedroom 2

14'1" x 7'6" (4.3 x 2.3)

UPVC double glazed window radiator and range of wardrobes