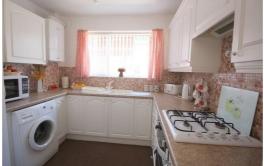

#### Kitchen

8'6" x 7'10" (2.6 x 2.4)

UPVC double glazed window range of wall and base units, gas hob and electric double oven with electric cooker hood extractor fan, plumbed for washing machine and space for fridge freezer