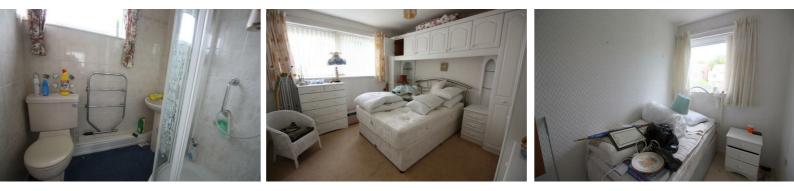

#### Bedroom 1 11'9" x 11'1" (3.6 x 3.4)

UPVC double glazed window, storage cupboard.

# Bedroom 3

10'2" x 5'10" (3.1 x 1.8) UPVC double glazed window

#### **Bathroom**

#### 7'6" x 5'10" (2.3 x 1.8)

UPVC double glazed window, low level wc, pedestal sink, walk in electric shower, airing cupboard with storage, and tiled walls.