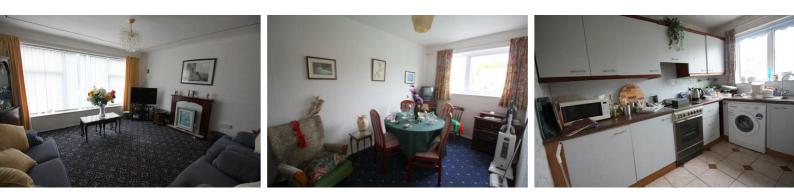

This well proportioned accommodation which benefits from UPVC double glazing and gas central heating comprises of entrance hall, lounge, dining room/3rd bedroom, kitchen, two bedrooms and shower room.

# **Reception Room 1**

14'1" x 14'1" (4.3 x 4.3) UPVC double glazed window, electric fire with surround.

### **Kitchen**

#### 10'2" x 11'5" (3.1 x 3.5)

UPVC double glazed window, range of wall and base units, stainless steel sink, gas cooker point, spaces for fridge freezer, washing machine and dishwasher, tiled floor and part tiles walls.