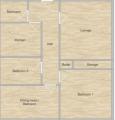

This well proportioned accommodation which benefits from UPVC double glazing and gas central heating comprises of entrance hall, lounge, dining room/3rd bedroom, kitchen, two bedrooms and shower room.

# Hall storage cupboard

# **Reception Room 1**

14'1" x 14'1" (4.3 x 4.3) UPVC double glazed window, electric fire with surround.

#### Bedroom 1 11'9" x 11'1" (3.6 x 3.4)

UPVC double glazed window, storage cupboard.

# Bedroom 2 / Dining Room

13'5" x 7'6" (4.1 x 2.3) UPVC double glazed window

# Bedroom 3

10'2" x 5'10" (3.1 x 1.8) UPVC double glazed window

### **Kitchen**

#### 10'2" x 11'5" (3.1 x 3.5)

UPVC double glazed window, range of wall and base units, stainless steel sink, gas cooker point, spaces for fridge freezer, washing machine and dishwasher, tiled floor and part tiles walls.

#### **Bathroom**

#### 7'6" x 5'10" (2.3 x 1.8)

UPVC double glazed window, low level wc, pedestal sink, walk in electric shower, airing cupboard with storage, and tiled walls.

#### Outside

storage cupboard outside the apartment, garage and communal gardens.

9 Avon Court

35 Liverpool Road / Great Crosby / Liverpool / L23 5SD / United Kingdom / 0151 924 6000 / www. berkeleyshaw.com Berkeley Shaw Estate Agents Ltd. Company No. 07847541 / Berkeley Shaw Property Management Ltd. Company No. 09417565