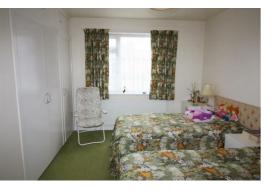

s to front, radiator.

# Kitchen

### 17'0" x9'10" (5.2 x3.0)

UPVC double glazed windows to front and side, fitted wall and base units, extractor fan, , stainless steel sink with drainers, space for cooker, space for fridge freezer, plumbing for washing machine, part tiled walls and pantry shelving.

#### Separate WC

UPVC frosted glass window to side, wash basin, fully tiled walls, storage cupboard.

#### Bathroom

#### 6'6" x 2'7" (2.0 x 0.8)

UPVC frosted window to rear, bath, washbasin, low level w/c, radiator, fully tiled walls.

#### Bedroom 1

#### 11'1" x 8'6" (3.4 x 2.6)

UPVC double glazed window to rear, radiator, fitted shelving units.

#### Bedroom 2

# 14'1" x 9'6" (4.3 x 2.9)

UPVC double glazed window to rear, radiator, fitted wardrobes.

#### Garage

Up and over door.





#### 3 Warren Court, 8 Warren Road



35 Liverpool Road / Great Crosby / Liverpool / L23 5SD / United Kingdom / 0151 924 6000 / www. berkeleyshaw.com Berkeley Shaw Estate Agents Ltd. Company No. 07847541 / Berkeley Shaw Property Management Ltd. Company No. 09417565