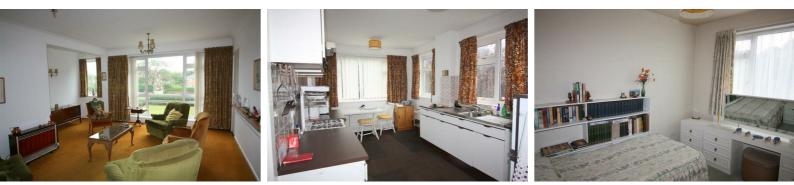

### Lounge

19'0" x 16'4" (5.8 x 5.0) x2 UPVC double glazed windows to front, radiator.

### 17'0" x9'10" (5.2 x3.0)

UPVC double glazed windows to front and side, fitted wall and base units, extractor fan, , stainless steel sink with drainers, space for cooker, space for fridge freezer, plumbing for washing machine, part tiled walls and pantry shelving.

#### Bedroom 1

#### Bedroom 2