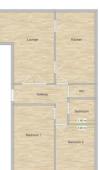

# Hall

14'1"x 9'10" (4.3x 3.0)

Range of fitted storage cupboards, radiator.

### Lounge

19'0" x 16'4" (5.8 x 5.0) x2 UPVC double glazed windows to front, radiator.

# Kitchen

### 17'0" x9'10" (5.2 x3.0)

UPVC double glazed windows to front and side, fitted wall and base units, extractor fan, , stainless steel sink with drainers, space for cooker, space for fridge freezer, plumbing for washing machine, part tiled walls and pantry shelving.

#### Separate WC

UPVC frosted glass window to side, wash basin, fully tiled walls, storage cupboard.

#### Bathroom

#### Bedroom 1

#### Bedroom 2