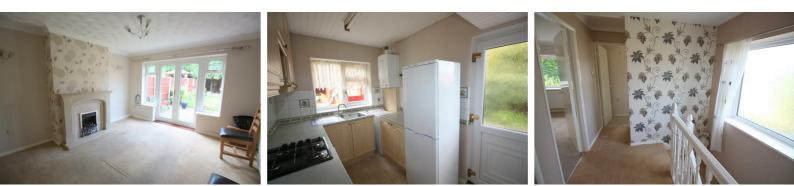

# Lounge

#### 13'1"x 11'9" (4x 3.6)

UPVC double glazed french doors to rear garden with side windows radiator and marble fire surround with coal effect gas fire inset

# Kitchen

# 10'9" x 6'10" (3.3 x 2.1)

UPVC double glazed window to rear and frosted UPVC double glazed door to side Electric double oven with gas hob and electric extractor fan above, stainless steel sink, plumbed for washing machine, space for fridge freezer wall mounted Worcester boiler access to pantry which has a frosted double glazed window to side