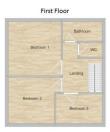

BERKELEY SHAW are pleased to present this 3 BEDROOM semi detached CORNER PLOT property in Thornton, which is in need of some modernisation to the kitchen and bathroom, but well presented elsewhere.

This well proportioned accommodation, which benefits from central heating and double glazing, comprises of hallway, 2 reception rooms, and kitchen, to the ground floor. To the first floor there are 3 bedrooms, a family bathroom and WC.

# Landing

UPVC frosted double glazed window and access to loft

#### **Bedroom 1**

10'5" x 9'6" (3.2 x 2.9) UPVC double glazed window to front and radiator

# Bedroom 2

#### 11'1" x 11'1" (3.4 x 3.4)

UPVC double glazed picture window to rear, radiator and built in storage cupboards

# Bedroom 3

# 9'6" x 7'2" (2.9 x 2.2)

UPVC double glazed window to front, radiator and built in shelving