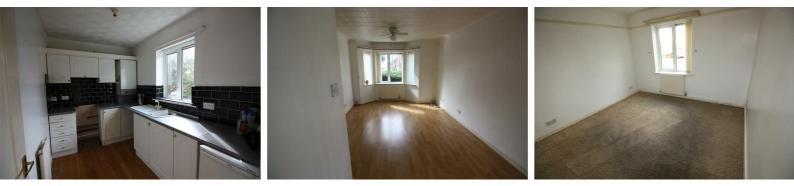

## Lounge

#### 18'4" x 10'5" (5.6 x 3.2)

Double glazed UPVC splay bay window to front and side radiator and laminate flooring

### **Kitchen**

#### 9'10" x6'6" (3 x2)

UPVC double glazed window to front radiator range of wall and base units one an half bowl single drainer sink plumbed for washing machine electric cooker point part tiled walls Worcester Boiler and laminate flooring