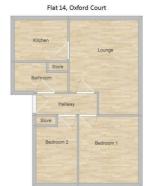

## Lounge

#### 18'4" x 10'5" (5.6 x 3.2)

Double glazed UPVC splay bay window to front and side radiator and laminate flooring

### **Kitchen**

#### 9'10" x6'6" (3 x2)

UPVC double glazed window to front radiator range of wall and base units one an half bowl single drainer sink plumbed for washing machine electric cooker point part tiled walls Worcester Boiler and laminate flooring

#### Bathroom

#### 9'10" x 4'11" (3 x 1.5)

paneled bath low level WC pedestal wash hand basin and radiator

#### Bedroom 1

#### 10'9" x 10'2" (3.3 x 3.1)

UPVC double glazed window to rear radiator

#### Bedroom 2

9'6" x 6'6" (2.9 x 2)

UPVC double glazed window to rear, radiator