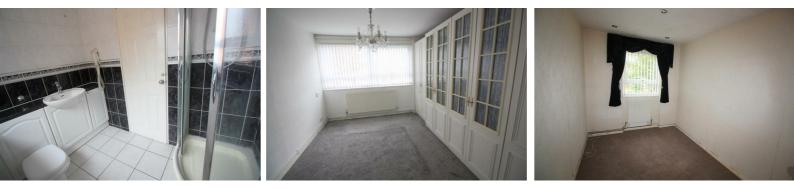

## 7'10" x 5'10" (2.4 x 1.8)

UPVC Double Glazed frosted window, circular wash basin fitted in a vanity unit with fitted cupboards below with mixer tap, low level W/C, shower cubicle with electric Triton shower, inset lights, tiled floor and walls.

#### Bedroom 1

# Bedroom 2