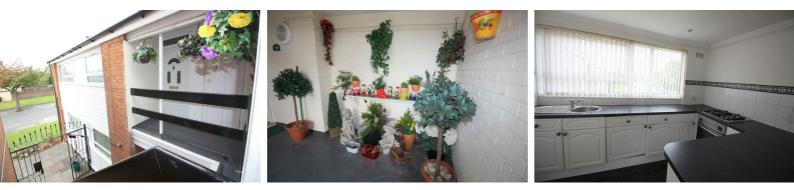

## **1st Floor Communal Landing**

Gated with entry code system, storage cupboard

#### 23'3" x 10'2" (7.1 x 3.1)

UPVC Double Glazed windows to front and rear, Range of fitted cupboards, stainless steel circular sink, mixer taps with drainer, intergrated oven, intergrated gas hob, fitted cupboard, part tiled walls, radiator.