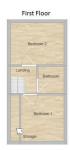

# Bedroom 1

8'10" x 11'9" (2.7 x 3.6) UPVC window.

# Bedroom 2

8'10" x 11'9" (2.7 x 3.6) UPVC window

35 Liverpool Road / Great Crosby / Liverpool / L23 55D / United Kingdom / 0151 924 6000 / www. berkeleyshaw.com Berkeley Shaw Estate Agents Ltd. Company No. 07847541 / Berkeley Shaw Property Management Ltd. Company No. 09417565