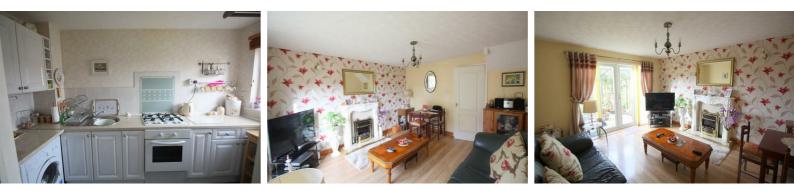

# Kitchen

#### 5'6" x 11'1" (1.7 x 3.4)

Fitted with a range of wall and base units, stainless steel sink unit with drainer, plumbing for washing machine, gas hob with electric oven, part tiled walls, tile effect laminate flooring, UPVC window.

### Living Room

#### 14'1" x 11'9" (4.3 x 3.6)

UPVC double doors, laminate flooring, electric fire with feature surround.