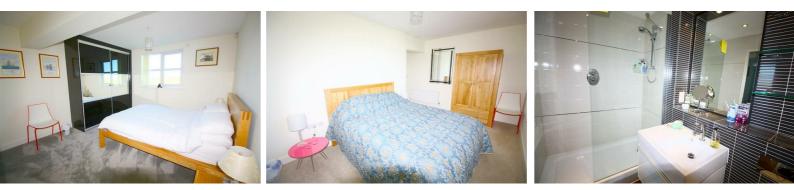

#### **Bedroom One**

#### 18'4" x 12'1" (5.6 x 3.7)

UPVC double glazed widow with sea views and the golf course, radiator and fitted wardrobes

#### **Ensuite to Bedroom One**

Vanity wash and basin with drawers below. low level WC double walk on shower cubicle with mains shower, inset lights, tiled walls, amtico flooring with under floor heating,

#### **Bedroom Two**

#### 15'1" x 12'1" (4.6 x 3.7)

UPVC double glazed window overlooking the golf course and the sea, radiator

# **Ensuite to Bedroom Two**

#### 8'10" x 5'2" (2.7 x 1.6)

UPVC double glazed frosted window, Vanity wash hand basin with drawer below, low level WC, double walk in shower cubicle with mains shower, stainless steel ladder towel rail. Fully tiled walls, Amtico floor with under floor heating, inset mirror and inset lights