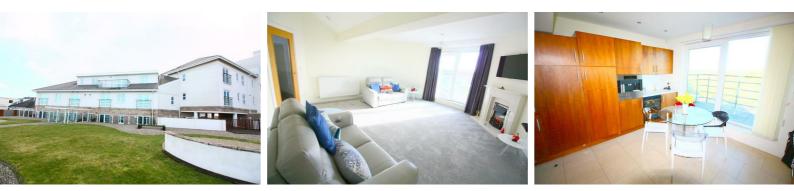

#### Lounge

#### 18'0" x 16'8" (5.5 x 5.1)

UPVC double glazed tilt and slide patio doors leading onto a south facing balcony with sea views with steel handrail and glass inset, marble fire surround and hearth with living flame gar fire and radiator

#### **Breakfast Kitchen**

#### 12'9" x 12'9" (3.9 x 3.9)

UPVC double glazed tilt and slide patio door to the North facing balcony with steel handrail and glass inset with sea views overlooking Formby Point and West Lancs Golf course. Range of wall and base units housing a Worcester boiler, All appliances are Miele and include an induction hob, extractor fan, built in combined oven and grill, dishwasher, full size fridge, full size freezer, coffee maker, plate warmer and wine cooler. The worktops are white composite with a Kohler stainless steel sink and mixer tap. Inset lighting and tiled flooring