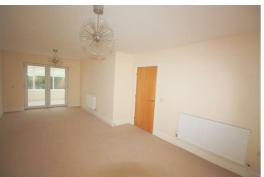

## Through Reception Room

23'11" x 11'9" (7.29 x 3.58)

with two radiators, UPVC double glazed window to front and UPVC French doors to conservatory.