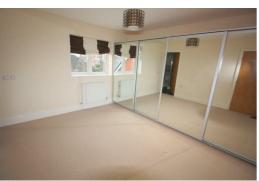

## Bedroom 1

12'5" x 9'6" (3.78 x 2.90)

with UPVC double glazed window and radiator.

## Bedroom 2

10'9" x 9'10" (3.28 x 3.00)

with UPVC double glazed window and radiator.