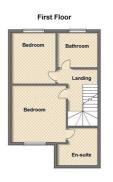

## Bedroom 1

12'5" x 9'6" (3.78 x 2.90)

with UPVC double glazed window and radiator.

#### En-Suite

with low level w.c., walk in shower cubicle, heated ladder towel rail, inset lighting and part tiled walls

## Bedroom 2

10'9" x 9'10" (3.28 x 3.00)

with UPVC double glazed window and radiator.

## **Bathroom**

8'10" x 6'10" (2.69 x 2.08)

with low level w.c., washbasin, panel bath with shower, heated ladder towel rail, inset lighting, part tiled walls, and UPVC double glazed frosted window.