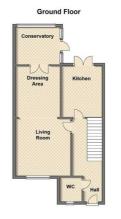

## **Reception Hall**

with Karndean wood effect flooring, radiator and intercom system.

## W.C.

with Karndean wood effect flooring, low level w.c., wash basin, radiator and circular UPVC double glazed window.

## Through Reception Room

23'11" x 11'9" (7.29 x 3.58)

with two radiators, UPVC double glazed window to front and UPVC French doors to conservatory.

## Conservatory

10'2" x 8'6" (3.10 x 2.59)

with UPVC double glazed windows and doors to garden.

#### Kitchen

11'9" x 8'10" (3.58 x 2.69)

range of base and wall units, stainless steel sink with mixer tap, integrated washing machine, fridge freezer, dish washer, microwave, electric oven and gas hob, extractor hood, inset lighting, Karndean wood effect flooring, storage cupboard for boiler and UPVC double glazed window.

## Gardens

Rear garden laid to lawn with borders, patio area and shed. Front garden with shrubbed areas, driveway providing off road parking and further parking space.

The plan is for illustrative purposes only and should be used as such by any prospective purchase

The plan is for illustrative purposes only and should be used as such by any prospective purchase Plan produced using PlanUp.