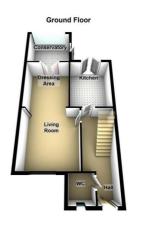

## **Reception Hall**

with Karndean wood effect flooring, radiator and intercom system.

## W.C.

with Karndean wood effect flooring, low level w.c., wash basin, radiator and circular UPVC double glazed window.

## Through Reception Room

23'11" x 11'9" (7.29 x 3.58)

with two radiators, UPVC double glazed window to front and UPVC French doors to conservatory.

## Conservatory

10'2" x 8'6" (3.10 x 2.59)

with UPVC double glazed windows and doors to garden.

#### Kitchen

11'9" x 8'10" (3.58 x 2.69)

range of base and wall units, stainless steel sink with mixer tap, integrated washing machine, fridge freezer, dish washer, microwave, electric oven and gas hob, extractor hood, inset lighting, Karndean wood effect flooring, storage cupboard for boiler and UPVC double glazed window.

## Gardens

Rear garden laid to lawn with borders, patio area and shed. Front garden with shrubbed areas, driveway providing off road parking and further parking space.

The plan is for illustrative purposes only and should be used as such by any prospective purchase

The plan is for illustrative purposes only and should be used as such by any prospective purchase Plan produced using PlanUp.