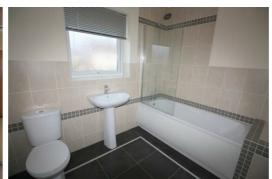

## **Bathroom**

8'10" x 6'10" (2.69 x 2.08)

with low level w.c., washbasin, panel bath with shower, heated ladder towel rail, inset lighting, part tiled walls, and UPVC double glazed frosted window.