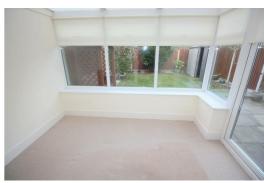

## Conservatory

10'2" x 8'6" (3.10 x 2.59)

with UPVC double glazed windows and doors to garden.