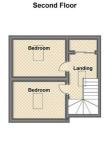

## Second Floor Landing

with storage cupboard

## Bedroom 3

11'9" x 8'2" (3.58 x 2.49)

with radiator and Velux window.

## Bedroom 4

11'9" x 8'2" (3.58 x 2.49)

with radiator and Velux window.