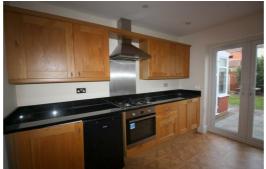

#### Kitchen

11'9" x 8'10" (3.58 x 2.69)

range of base and wall units, stainless steel sink with mixer tap, integrated washing machine, fridge freezer, dish washer, microwave, electric oven and gas hob, extractor hood, inset lighting, Karndean wood effect flooring, storage cupboard for boiler and UPVC double glazed window.