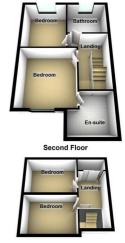

## Bedroom 1

12'5" x 9'6" (3.78 x 2.90)

with UPVC double glazed window and radiator.

#### En-Suite

with low level w.c., walk in shower cubicle, heated ladder towel rail, inset lighting and part tiled walls

## Bedroom 2

10'9" x 9'10" (3.28 x 3.00)

with UPVC double glazed window and radiator.

## **Bathroom**

8'10" x 6'10" (2.69 x 2.08)

with low level w.c., washbasin, panel bath with shower, heated ladder towel rail, inset lighting, part tiled walls, and UPVC double glazed frosted window.

## Second Floor Landing

with storage cupboard

## Bedroom 3

11'9" x 8'2" (3.58 x 2.49)

with radiator and Velux window.

## Bedroom 4

11'9" x 8'2" (3.58 x 2.49)

with radiator and Velux window.

The plan is for illustrative purposes only and should be used as such by any prospective purchase Plan produced using PlanUp.