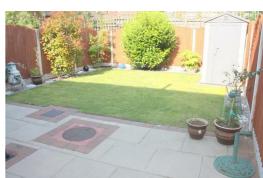

## Gardens

Rear garden laid to lawn with borders, patio area and shed. Front garden with shrubbed areas, driveway providing off road parking and further parking space.

The plan is for illustrative purposes only and should be used as such by any prospective purchase