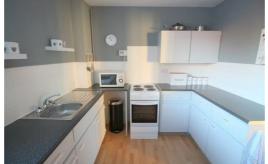

### Kitchen

10'9" x 8'2" (3.3 x 2.5)

UPVC double glazed window, range of wall and base units, electric cooker point, plumbed for washing machine, stainless steel single drainer sink with mixer tap, laminate flooring