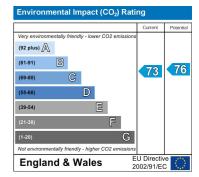

# Energy Efficiency Rating Very energy efficient - lower running costs (92 plus) A (9-9-80) C (55-68) D (39-54) E (21-38) F (1:20) G Not energy efficient - higher running costs England & Wales EU Directive 2002/91/EC 2002/91/EC