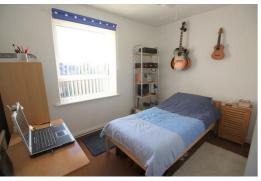

### Bedroom 1

12'9" x 9'6" (3.9 x 2.9)

UPVC double glazed window, radiator and built in fitted wardrobes

### Bedroom 2

10'5" x 7'6" (3.2 x 2.3)

UPVC double glazed window, radiator and fitted wardrobes