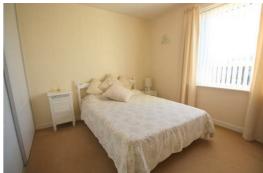

### Bedroom 1

12'9" x 9'6" (3.9 x 2.9)

UPVC double glazed window, radiator and built in fitted wardrobes

### Bedroom 2

10'5" x 7'6" (3.2 x 2.3)

UPVC double glazed window, radiator and fitted wardrobes