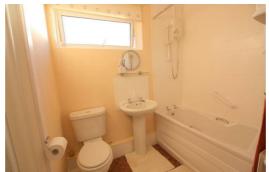

### **Bathroom**

5'2" x 5'2" (1.6 x 1.6)

UPVC double glazed frosted window, paneled bath with electric shower over, pedestal wash hand basin, low level WC, radiator and wall mounted mirrored cupboard. Access to boiler/drying room.