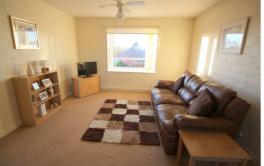

### Lounge

22'3" x 9'6" (6.8 x 2.9)

Dual aspect with box bay UPVC double glazed window to front, UPVC double glazed window to rear and radiators X 2.