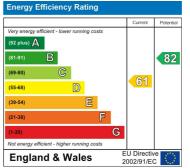

electric cooker point, plumbed for washing machine and fully tiled walls

## Landing

Double glazed frosted window to side and access to loft

#### Bedroom 1

11'5" x 11'1" (3.5 x 3.4)

Double glazed window to front, radiator

#### Bedroom 2

12'1" x 9'2" (3.7 x 2.8)

Double glazed window to rear, radiator, built in cupboard housing a Worcester boiler

#### Bedroom 3

7'10" x 6'10" (2.4 x 2.1)

Double glazed window to front, radiator

## Family bathroom

6'6" x 6'2" (2.0 x 1.9)

Double glazed frosted window to rear, low level WC, pedestal wash hand basin, paneled bath with electric shower over, part tiled walls ladder towel rail

#### Outside





To the front of the property there is off road parking and the rear garden has patio areas , a shed, lawn and a variety of shrubs and flowers





22 Seafield Avenue