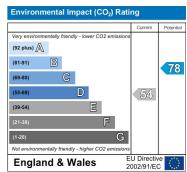

lectric cooker point, plumbed for washing machine and fully tiled walls

## Landing

Double glazed frosted window to side and access to loft

#### Bedroom 1

11'5" x 11'1" (3.5 x 3.4)

Double glazed window to front, radiator

#### Bedroom 2

12'1" x 9'2" (3.7 x 2.8)

Double glazed window to rear, radiator, built in cupboard housing a Worcester boiler

#### Bedroom 3

7'10" x 6'10" (2.4 x 2.1)

Double glazed window to front, radiator

## Family bathroom

6'6" x 6'2" (2.0 x 1.9)

Double glazed frosted window to rear, low level WC, pedestal wash hand basin, paneled bath with electric shower over, part tiled walls ladder towel rail

#### Outside





To the front of the property there is off road parking and the rear garden has patio areas , a shed, lawn and a variety of shrubs and flowers





22 Seafield Avenue