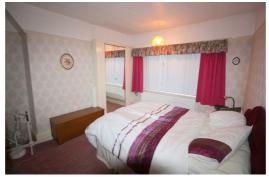

#### Bedroom 1

11'5" x 11'1" (3.5 x 3.4)

Double glazed window to front, radiator

#### Bedroom 2

12'1" x 9'2" (3.7 x 2.8)

Double glazed window to rear, radiator, built in cupboard housing a Worcester boiler

#### Bedroom 3

7'10" x 6'10" (2.4 x 2.1)

Double glazed window to front, radiator