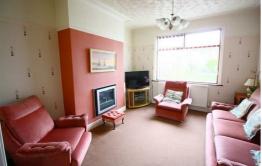

## Lounge

12'1" x 11'1" (3.7 x 3.4)

Double glazed window to rear, inset log effect remote control electric fire