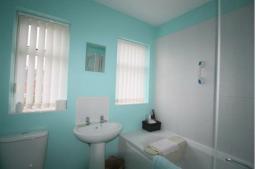

## Family bathroom

6'6" x 6'2" (2.0 x 1.9)

Double glazed frosted window to rear, low level WC, pedestal wash hand basin, paneled bath with electric shower over, part tiled walls ladder towel rail