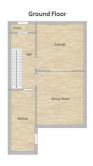

This well proportioned accommodation, which benefits from central heating and double glazing, comprises of hallway, 2 reception rooms, and kitchen, to the ground floor. To the first floor there are 3 bedrooms, and a family bathroom.

#### Porch

Double glazed storm doors with tiled floor

#### Hall

13'5" x 6'2" (4.1 x 1.9)

Under stairs storage and meter cupboards and radiator

### **Dining Room**

11'9" x 11'5" (3.6 x 3.5)

Double glazed box bay window to front, radiator and wall mounted gas fire

## Lounge

12'1" x 11'1" (3.7 x 3.4)

Double glazed window to rear, inset log effect remote control electric fire

#### kitchen

14'9" x 6'10" (4.5 x 2.1)

UPVC half glazed door to rear, double glazed window to rear, range of wall and base units, stainless steel single drainer sink, electric cooker point, plumbed for washing machine and fully tiled walls