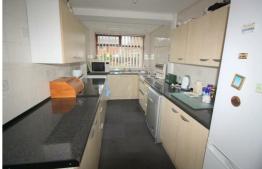

#### kitchen

14'9" x 6'10" (4.5 x 2.1)

UPVC half glazed door to rear, double glazed window to rear, range of wall and base units, stainless steel single drainer sink, electric cooker point, plumbed for washing machine and fully tiled walls