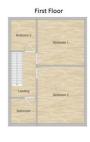

This well proportioned accommodation, which benefits from central heating and double glazing, comprises of hallway, 2 reception rooms, and kitchen, to the ground floor. To the first floor there are 3 bedrooms, and a family bathroom.

## Landing

Double glazed frosted window to side and access to loft

#### Bedroom 1

11'5" x 11'1" (3.5 x 3.4)

Double glazed window to front, radiator

#### Bedroom 2

12'1" x 9'2" (3.7 x 2.8)

Double glazed window to rear, radiator, built in cupboard housing a Worcester boiler

#### Bedroom 3

7'10" x 6'10" (2.4 x 2.1)

Double glazed window to front, radiator

## Family bathroom

6'6" x 6'2" (2.0 x 1.9)

Double glazed frosted window to rear, low level WC, pedestal wash hand basin, paneled bath with electric shower over, part tiled walls ladder towel rail