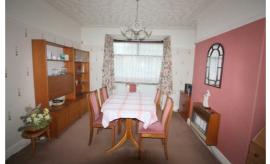

### **Dining Room**

11'9" x 11'5" (3.6 x 3.5)

Double glazed box bay window to front, radiator and wall mounted gas fire