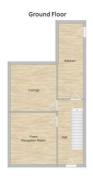

This well proportioned accommodation, which benefits from central heating and double glazing, comprises of hallway, Lounge, Dining Room, and kitchen/diner, to the ground floor.

To the first floor there are 3 bedrooms, and a family bathroom.

#### Porch

UPVC door and windows, laminate floor

#### Hall

14'9" x 5'10" (4.5 x 1.8)

wooden door with surrounding original lead framed windows, radiator, gas and electric meter cupboards

#### Living Room

12'5" x 11'5" (3.8 x 3.5)

UPVC double glazed window, radiator, gas fire with wooden surround

# **Dining Room**

12'5" x 10'9" (3.8 x 3.3)

UPVC double glazed window, radiator, gas fire with stone surround

#### Kitchen

18'4" x 7'6" (5.6 x 2.3)

range of wall and base units, stainless steel sink with double draining board, gas hob and oven, plumbing for washing machine, space for tumble dryer and fridge freezer, UPVC windows x 2, UPVC door opening to rear garden