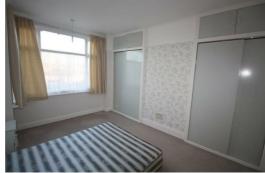

## Bedroom 1

13'5" x 9'10" (4.1 x 3)

UPVC double glazed window, radiator, built in storage cupboards

## Bedroom 2

10'9" x 9'2" (3.3 x 2.8)

UPVC double glazed window, radiator, built in storage cupboards housing Worcester bolier