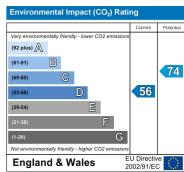

uble draining board, gas hob and oven, plumbing for washing machine, space for tumble dryer and fridge freezer, UPVC windows x 2, UPVC door opening to rear garden

#### Stairs to first floor

original lead window

## Bedroom 1

13'5" x 9'10" (4.1 x 3)

UPVC double glazed window, radiator, built in storage cupboards

## Bedroom 2

10'9" x 9'2" (3.3 x 2.8)

UPVC double glazed window, radiator, built in storage cupboards housing Worcester bolier

# Bedroom 3

7'10" x 6'6" (2.4 x 2)

UPVC double glazed window, radiator

### Bathroom

7'2" x 6'6" (2.2 x 2)

low level wc, sink with vanity unit, bath with overhead shower, tiled walls, vinyl floor, UPVC double glazed window, radiator

#### Outside

The front is block paved, the rear garden is paved with trees and shrubs and a brick built shed.





14 St Mary's Road





First Floor