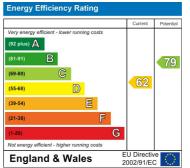

double draining board, gas hob and oven, plumbing for washing machine, space for tumble dryer and fridge freezer, UPVC windows x 2, UPVC door opening to rear garden

#### Stairs to first floor

original lead window

## Bedroom 1

13'5" x 9'10" (4.1 x 3)

UPVC double glazed window, radiator, built in storage cupboards

## Bedroom 2

10'9" x 9'2" (3.3 x 2.8)

UPVC double glazed window, radiator, built in storage cupboards housing Worcester bolier

# Bedroom 3

7'10" x 6'6" (2.4 x 2)

UPVC double glazed window, radiator

### Bathroom

7'2" x 6'6" (2.2 x 2)

low level wc, sink with vanity unit, bath with overhead shower, tiled walls, vinyl floor, UPVC double glazed window, radiator

#### Outside

The front is block paved, the rear garden is paved with trees and shrubs and a brick built shed.





14 St Mary's Road





First Floor