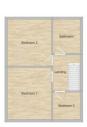

This well proportioned accommodation, which benefits from central heating and double glazing, comprises of hallway, Lounge, Dining Room, and kitchen/diner, to the ground floor.

To the first floor there are 3 bedrooms, and a family bathroom.

#### Stairs to first floor

original lead window

## Bedroom 1

13'5" x 9'10" (4.1 x 3)

UPVC double glazed window, radiator, built in storage cupboards

## Bedroom 2

10'9" x 9'2" (3.3 x 2.8)

UPVC double glazed window, radiator, built in storage cupboards housing Worcester bolier

# Bedroom 3

7'10" x 6'6" (2.4 x 2)

UPVC double glazed window, radiator

### Bathroom

7'2" x 6'6" (2.2 x 2)

low level wc, sink with vanity unit, bath with overhead shower, tiled walls, vinyl floor, UPVC double glazed window, radiator