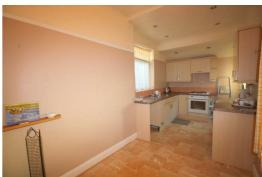

#### Kitchen

18'4" x 7'6" (5.6 x 2.3)

range of wall and base units, stainless steel sink with double draining board, gas hob and oven, plumbing for washing machine, space for tumble dryer and fridge freezer, UPVC windows x 2, UPVC door opening to rear garden