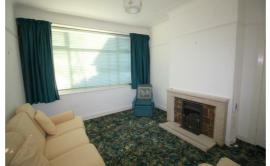

# **Dining Room**

12'5" x 10'9" (3.8 x 3.3)

UPVC double glazed window, radiator, gas fire with stone surround