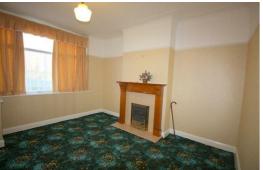

#### Living Room

12'5" x 11'5" (3.8 x 3.5)

UPVC double glazed window, radiator, gas fire with wooden surround