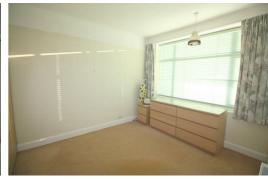

mbing for washing machine, space for tumble dryer and fridge freezer, UPVC windows x 2, UPVC door opening to rear garden

#### Stairs to first floor

original lead window

## Bedroom 1

13'5" x 9'10" (4.1 x 3)

UPVC double glazed window, radiator, built in storage cupboards

## Bedroom 2

10'9" x 9'2" (3.3 x 2.8)

UPVC double glazed window, radiator, built in storage cupboards housing Worcester bolier

# Bedroom 3

7'10" x 6'6" (2.4 x 2)

UPVC double glazed window, radiator

### Bathroom

7'2" x 6'6" (2.2 x 2)

low level wc, sink with vanity unit, bath with overhead shower, tiled walls, vinyl floor, UPVC double glazed window, radiator

#### Outside

The front is block paved, the rear garden is paved with trees and shrubs and a brick built shed.





14 St Mary's Road





First Floor