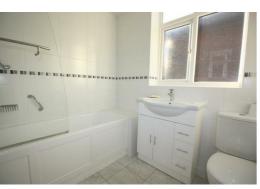

### Bathroom

7'2" x 6'6" (2.2 x 2)

low level wc, sink with vanity unit, bath with overhead shower, tiled walls, vinyl floor, UPVC double glazed window, radiator