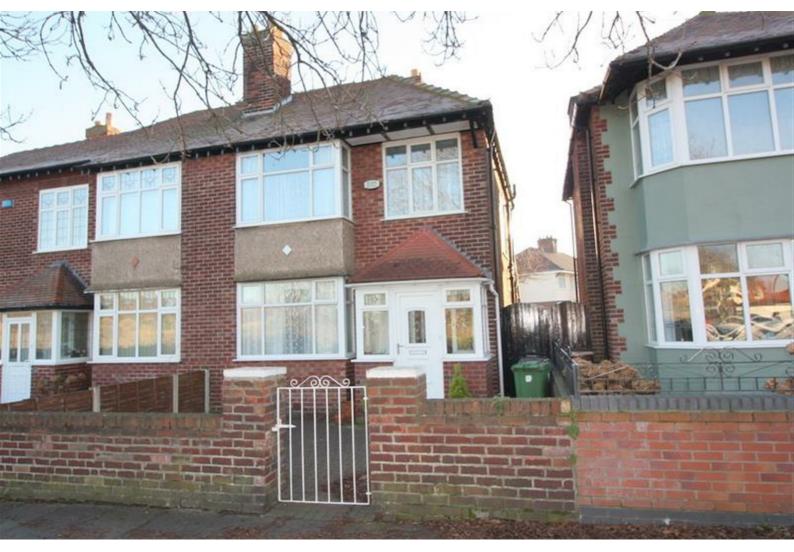

# 14 St. Marys Road, Liverpool, Merseyside L22 3XX

£189,995

BERKELEY SHAW are pleased to present this 3 BED semi detached property in WATERLOO conveniently located within short walking distance of South Road, and local parks and other amenities.

#### Outside

The front is block paved, the rear garden is paved with trees and shrubs and a brick built shed.

14 St Mary's Road

First Floor