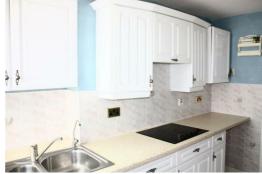

#### Kitchen

10'5" x 9'6" (3.18 x 2.90)

with range of base and wall units, stainless steel sink with mixer tap, integrated electric oven, grill and hob, part tiled walls, tiled floor, combi boiler and UPVC double glazed window to conservatory.