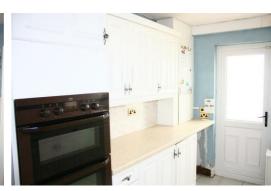

#### Kitchen

10'5" x 9'6" (3.18 x 2.90)

with range of base and wall units, stainless steel sink with mixer tap, integrated electric oven, grill and hob, part tiled walls, tiled floor, combi boiler and UPVC double glazed window to conservatory.