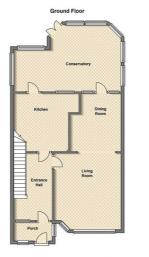

#### Porch

with tiled floor, UPVC door and window

## **Reception Hall**

with storage unit, alarm box, window and radiator.

## Front Reception Room

13'9" x 11'5" (4.19 x 3.48)

with double glazed window, radiator, coal effect gas fire with marble hearth and fire surround.

## Rear Reception Room

10'5" x 9'2" (3.18 x 2.79)

with radiator, two UPVC double glazed windows and UPVC double glazed door leading to

## Conservatory

16'0" x 12'5" (4.88 x 3.78)

with wood effect laminate flooring, electric fan, UPVC double glazed windows and doors to garden.

#### Kitchen

10'5" x 9'6" (3.18 x 2.90)

with range of base and wall units, stainless steel sink with mixer tap, integrated electric oven, grill and hob, part tiled walls, tiled floor, combi boiler and UPVC double glazed window to conservatory.