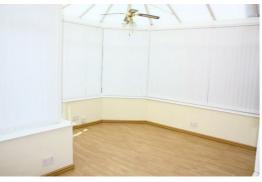

## Conservatory

16'0" x 12'5" (4.88 x 3.78)

with wood effect laminate flooring, electric fan, UPVC double glazed windows and doors to garden.