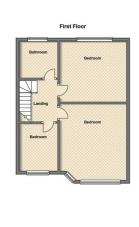

#### Bedroom 1

11'9" x 11'5" (3.58 x 3.48)

with built in cupboard, double glazed window and radiator.

#### Bedroom 2

11'9" x 14'5" (3.58 x 4.39)

with double glazed window and radiator.

#### Bedroom 3

9'10" x 8'2" (3.00 x 2.49)

with built in cupboard, double glazed window and radiator.

## **Shower Room**

7'10" x 6'6" (2.39 x 1.98)

with low level w.c., pedestal washbasin, walk in shower cubicle, heated ladder towel radiator and two double glazed frosted windows.