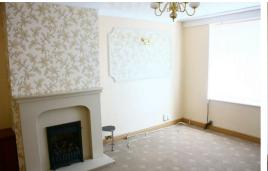

## Front Reception Room

13'9" x 11'5" (4.19 x 3.48)

with double glazed window, radiator, coal effect gas fire with marble hearth and fire surround.