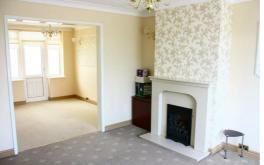

## Rear Reception Room

10'5" x 9'2" (3.18 x 2.79)

with radiator, two UPVC double glazed windows and UPVC double glazed door leading to