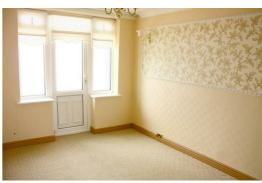

## Conservatory

16'0" x 12'5" (4.88 x 3.78)

with wood effect laminate flooring, electric fan, UPVC double glazed windows and doors to garden.