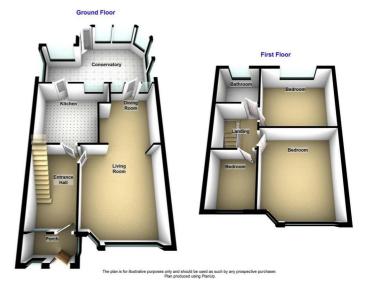

#### Porch

with tiled floor, UPVC door and window

## **Reception Hall**

with storage unit, alarm box, window and radiator.

## Front Reception Room

13'9" x 11'5" (4.19 x 3.48)

with double glazed window, radiator, coal effect gas fire with marble hearth and fire surround.

## Rear Reception Room

10'5" x 9'2" (3.18 x 2.79)

with radiator, two UPVC double glazed windows and UPVC double glazed door leading to

## Conservatory

16'0" x 12'5" (4.88 x 3.78)

with wood effect laminate flooring, electric fan, UPVC double glazed windows and doors to garden.

#### Kitchen

10'5" x 9'6" (3.18 x 2.90)

with range of base and wall units, stainless steel sink with mixer tap, integrated electric oven, grill and hob, part tiled walls, tiled floor, combi boiler and UPVC double glazed window to conservatory.

#### Bedroom 1

11'9" x 11'5" (3.58 x 3.48)

with built in cupboard, double glazed window and radiator.

#### Bedroom 2

11'9" x 14'5" (3.58 x 4.39)

with double glazed window and radiator.

#### Bedroom 3

9'10" x 8'2" (3.00 x 2.49)

with built in cupboard, double glazed window and radiator.

## **Shower Room**

7'10" x 6'6" (2.39 x 1.98)

with low level w.c., pedestal washbasin, walk in shower cubicle, heated ladder towel radiator and two double glazed frosted windows.