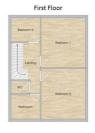

This well proportioned accommodation, which benefits from central heating and double glazing, comprises of hallway, 2 reception rooms, kitchen, Utility to the ground floor. To the first floor there are 3 bedrooms, a family bathroom and WC.

#### Bedroom 1

14'2" x 11'5" (4.32 x 3.5)

wooden framed double glazed window, radiator, wooden floor

#### Bedroom 2

12'9" x 10'2" (3.9 x 3.1)

wooden framed double glazed window, radiator, built in wardrobes, wooden floor

## Bedroom 3

7'6" x 6'2" (2.3 x 1.9)

wooden framed double glazed window, combi boiler, vinyl floor

#### W C

wooden framed double glazed frosted window, low level wc

#### Bathroom

7'6" x 6'2" (2.3 x 1.9)

bath with overhead Triton shower, sink, wooden framed double glazed frotsted window, radiator