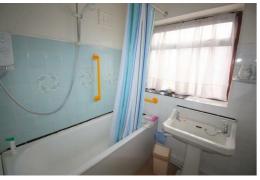

#### Bathroom

7'6" x 6'2" (2.3 x 1.9)

bath with overhead Triton shower, sink, wooden framed double glazed frotsted window, radiator