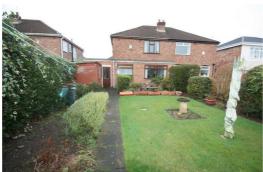

The rear garden is laid to lawn with plants, shrubs, and patio area. There is also a garage. The property is well suited to a family, first time buyer or investor alike.

Please call us now to arrange your early viewing.

#### Outside

To the front of the property there is a driveway, paved area and shrubs

To the rear of the property there is a paved area, lawn, trees and shuubs and shed

48 Ronaldsway

From Floor

Flor