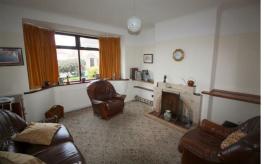

## **Reception Room 1**

13'1" x 12'1" (4. x 3.7)

wooden framed double glazed window, radiator, coal fire and shrubs. with fireplace To the rear

## **Reception Room 2**

19'8" x 11'1" (6 x 3.4)

wooden framed double glazed window, radiator, gas fire with surround, hatch through to the kitchen