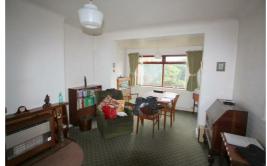

## **Reception Room 1**

13'1" x 12'1" (4. x 3.7)

wooden framed double glazed window, radiator, coal fire and shrubs. with fireplace To the rear

## **Reception Room 2**

19'8" x 11'1" (6 x 3.4)

wooden framed double glazed window, radiator, gas fire with surround, hatch through to the kitchen