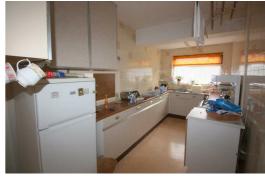

#### Kitchen

14'9" x 6'10" (4.5 x 2.1)

range of wall and base units, stainless steel sink with mixer tap, space for gas cooker and fridge freezer, tiles walls, vinyl flooring, door leading to utility room and garage