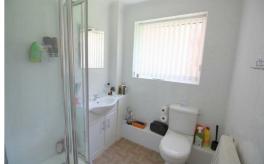

# **Bathroom**

6'2" x 5'10" (1.9 x 1.8)

UPVC double glazed frosted window Shower cubicle low level WC and wash hand basin radiator tiled walls