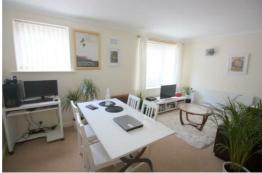

old with the benefit of vacant possession and all enquiries regarding the service charges, and to arrange a viewing, should be made with the offices of Berkeley Shaw on 0151 924 6000.







# Hall

with entry phone system and radiator

# Lounge

16'4" x 10'5" (5 x 3.2)

UPVC double glazed window and radiator

# Kitchen

12'1" x 6'10" (3.7 x 2.1)

UPVC double glazed window range of wall and base units gas hob and electric oven Dishwasher washing machine single drainer stainless steel sink

## Bedroom 1

14'1" x 9'10" (4.3 x 3)

UPVC double glazed window radiator

### Bedroom 2

10'9" x 10'5" (3.3 x 3.2)

UPVC double glazed window radiator

# **Bathroom**

6'2" x 5'10" (1.9 x 1.8)

UPVC double glazed frosted window Shower cubicle low level WC and wash hand basin radiator tiled walls