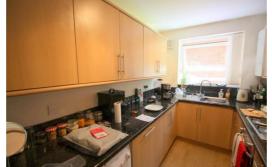

# Kitchen

12'1" x 6'10" (3.7 x 2.1)

UPVC double glazed window range of wall and base units gas hob and electric oven Dishwasher washing machine single drainer stainless steel sink