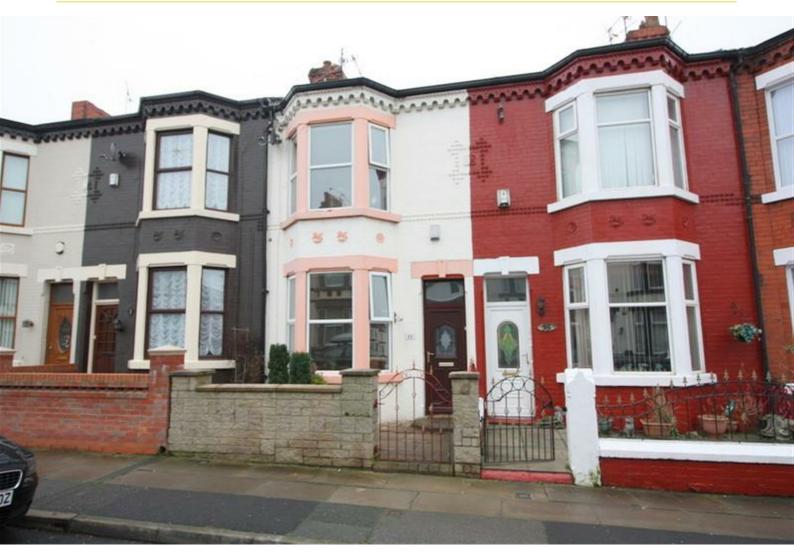

## 33 Gloucester Road, Bootle, Merseyside L20 9AH

Offers In Excess Of £85,000

Berkeley Shaw are pleased to present this 3 bedroom mid-terrace in the popular residential area of Bootle.

The property is currently tenanted but will be sold with Vacant Possession.

The property comprises, hallway,through lounge and kitchen, to the ground floor. To the first floor there are 3 bedrooms.

Externally there is a yard to the rear.

Berkeley Shaw have not been able to obtain internal photographs or measurements and all viewings must be made strictly by appointment with this office.