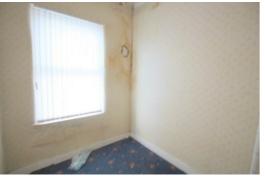

## Bedroom 3

8'10" x 7'2" (2.7 x 2.2)

UPVC double glazed window to front radiator