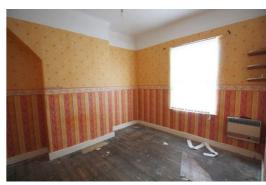

#### Bedroom 1

11'9" x 10'9" (3.6 x 3.3)

UPVC double glazed window to front wall mounted heater

#### Bedroom 2

11'5" x 11'1" (3.5 x 3.4)

UPVC double glazed window to rear wall mounted heater built in storage cupboard housing boiler

## Bedroom 3

8'10" x 7'2" (2.7 x 2.2)

UPVC double glazed window to front radiator