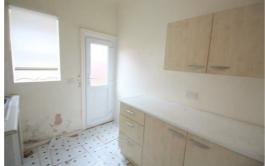

#### Kitchen

7'10" x 7'6" (2.4 x 2.3)

UPVC double glazed door to rear radiator, range of wall and base units single drainer stainless steel sink unit and electric cooker point