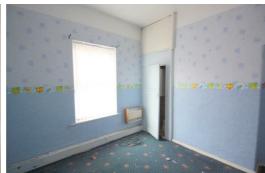

#### Bedroom 1

11'9" x 10'9" (3.6 x 3.3)

UPVC double glazed window to front wall mounted heater

#### Bedroom 2

11'5" x 11'1" (3.5 x 3.4)

UPVC double glazed window to rear wall mounted heater built in storage cupboard housing boiler