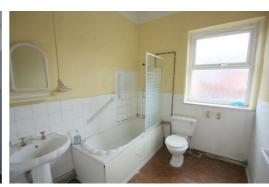

## Family Bathroom

8'10" x 7'2" (2.7 x 2.2)

UPVC frosted double glazed window to rear panel bath, low level WC pedestal wash hand basin