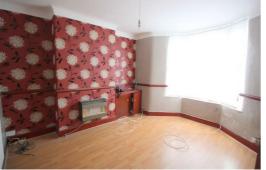

#### Front Lounge

13'9" x 12'1" (4.2 x 3.7)

UPVC double glazed splay bay window to front wall mounted gas fire built in meter cupboard

# **Dining Room**

11'5" x 10'9" (3.5 x 3.3)

UPVC double glazed window to rear radiator and wall mounted gas fire