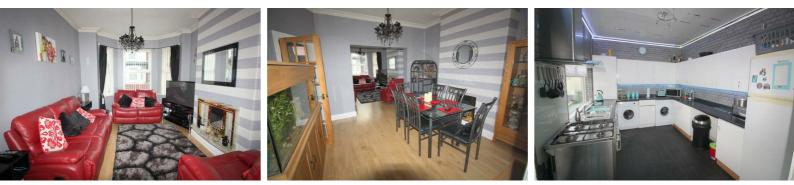

# **BerkeleyShaw**

35 Liverpool Road Great Crosby Liverpool L23 5SD 0151 924 6000 www. berkeleyshaw.com



# 15 Mount Street, Liverpool, Merseyside L22 5NN Offers In Excess Of £134,950

Berkeley Shaw present a 3 BED mid terraced property conveniently located in the prime catchment area of Waterloo for local schools, within walking distance of Waterloo marina, local shopping and transport links.

This well proportioned accommodation benefits from central heating and full double glazing. The property comprises of entrance hall, two reception rooms (through lounge), and a kitchen to the ground floor. To the first floor there are three bedrooms and a large family bathroom. Pull down loft ladder to loft room (Storage).

There is a yard to the rear.

Viewing is highly recommended.



# **Front Exterior**

Small walled boundary with tiled step

# Hall

#### 15'1" x 4'7" (4.6 x 1.4)

UPVC frosted double glazed door to front, radiator, meter cupboard housing smart meters and laminate flooring

# Lounge

#### 10'5" x 14'5" (3.2 x 4.4)

UPVC double glazed splay bay window to front, radiator, laminate flooring, inset marble fire surround with coal effect gas fire. Open to Dining Room

# **Dining Room**

#### 12'9" x 11'5" (3.9 x 3.5)

UPVC double glazed french doors to rear, electric fire inset, radiator and laminate flooring

# **Kitchen**

# 12'9" x 9'6" (3.9 x 2.9)

UPVC double glazed door to rear, range of wall and base units,gas cooker point, stainless steel chimney style cooker hood, 1 and 1/2 bowl stainless steel sink with mixer tap, plumbed for washing machine, Vai