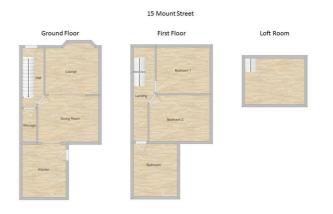

This well proportioned accommodation benefits from central heating and full double glazing. The property comprises of entrance hall, two reception rooms (through lounge), and a kitchen to the ground floor. To the first floor there are three bedrooms and a large family bathroom. Pull down loft ladder to loft room (Storage).