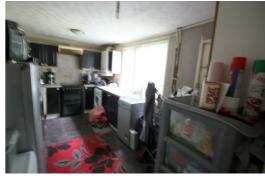

#### Kitchen

14'1" x 8'6" (4.3 x 2.6)

Range of wall and base units gas cooker point and radiator