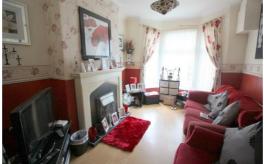

## Front Lounge

14'1" x 10'2" (4.3 x 3.1)

UPVC double glazed splay bay window to front, radiator, wood fire surround with electric fire inset
Open to Dining Room

## **Dining Room**

13'1" x 10'9" (4 x 3.3)

UPVC double glazed window to rear, radiator and wall mounted electric fire