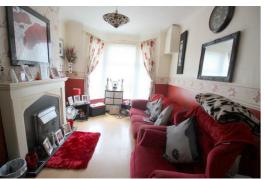

## Front Lounge

14'1" x 10'2" (4.3 x 3.1)

UPVC double glazed splay bay window to front, radiator, wood fire surround with electric fire inset
Open to Dining Room