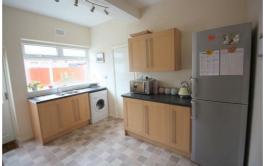

#### Kitchen

11'1" x 9'10" (3.4 x 3)

range of wall and base units, stainless steel sink, space for gas cooker, space and plumbing for washing machine, vinyl flooring, access to under stairs storage area, UPVC double glazed window, wooden door leading to rear courtyard