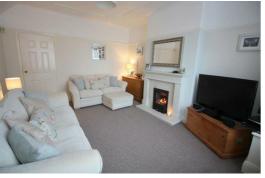

# **Reception Room**

17'0" x 12'1" (5.2 x 3.7)

UPVC double glazed bay window, radiator, gas fire with surround