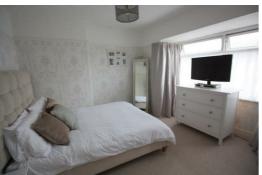

### Bedroom 1

12'1" x 12'1" (3.7 x 3.7)

UPVC double glazed window, radiator, fitted wardrobe

#### Bedroom 2

10'9" x 7'6" (3.3 x 2.3)

UPVC double glazed window, radiator