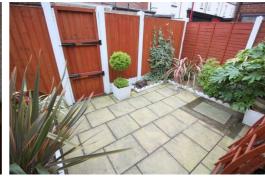

#### Outside

To the front there is a paved area and to the rear a paved courtyard with shrubs