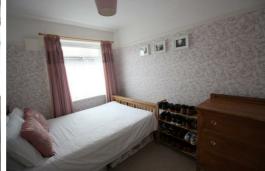

### Bedroom 1

12'1" x 12'1" (3.7 x 3.7)

UPVC double glazed window, radiator, fitted wardrobe

#### Bedroom 2

10'9" x 7'6" (3.3 x 2.3)

UPVC double glazed window, radiator

#### Bedroom 3

8'2" x 6'10" (2.5 x 2.1)

UPVC double glazed window, storage cupboard housing combi boiler