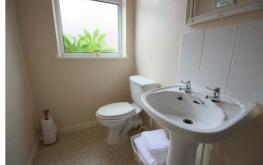

# **Bathroom**

9'10" x 4'3" (3.0 x 1.3)

low level wc, pedestal sink, walk in shower cubicle with electric shower, part tiled walls, vinyl flooring, UPVC double glazed window, radiator