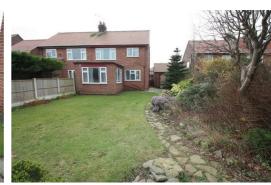

# Outside

To the front of the property there is a drive with parking for several cars. lawned area and boarders with flowers and shrubs.

To the rear of the property there is a brick built outhouse, patio area lawn, trees and shrubs