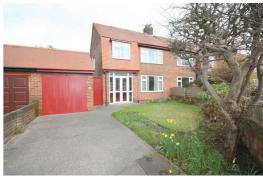

This family accommodation offers reception hall, lounge, extended rear reception room and kitchen. To the first floor there are three bedrooms a bathroom and separate WC. There is a garden laid to lawn to the rear, whilst at the front, a driveway providing off road parking and access to a garage.

# Garage

Single brick built garage with up and over door