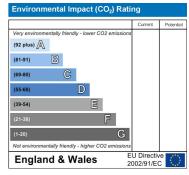

night storage heater and built in storage

# Bedroom 2

12'1" x 11'5" (3.7 x 3.5)

UPVC double glazed window to front night storage heater and built in storage cupboard

# Bedroom 3

9'10" x 7'6" (3.0 x 2.3)

UPVC double glazed window to front

# **Bathroom**

7'2" x 4'3" (2.2 x 1.3)

UPVC frosted double glazed window to rear. Walk in bath with shower over, pedestal wash hand basin, built in airing cupboard part tiled walls

# Separate WC

UPVC frosted window to side, low level WV part tiled walls

# Garage

Single brick built garage with up and over door

# Outside

To the front of the property there is a drive with parking for several cars. lawned area and boarders with flowers and shrubs.

To the rear of the property there is a brick built outhouse, patio area lawn, trees and shrubs