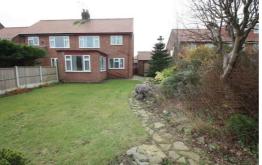

# Outside

To the front of the property there is a drive with parking for several cars. lawned area and boarders with flowers and shrubs.

To the rear of the property there is a brick built outhouse, patio area lawn, trees and shrubs