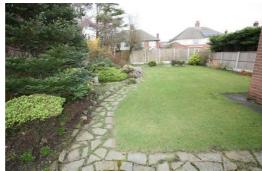

# Outside

To the front of the property there is a drive with parking for several cars. lawned area and boarders with flowers and shrubs.

To the rear of the property there is a brick built outhouse, patio area lawn, trees and shrubs