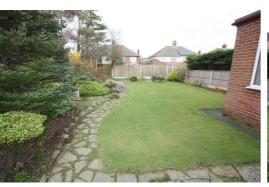

# Outside

To the front of the property there is a drive with parking for several cars. lawned area and boarders with flowers and shrubs.

To the rear of the property there is a brick built outhouse, patio area lawn, trees and shrubs