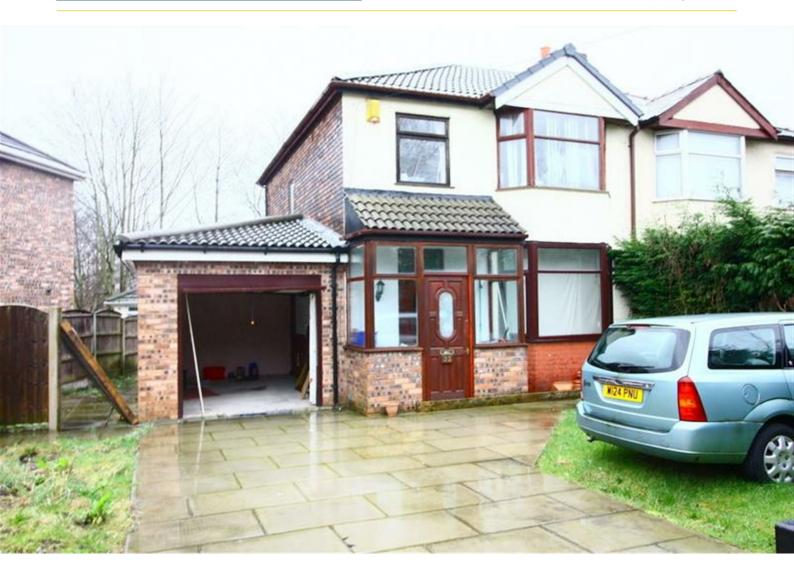

# 22 The Avenue, Liverpool, Merseyside L36 7SD

£149,950

Berkeley Shaw are pleased to present this 3 BED SEMI DETACHED PROPERTY in the heart of the popular residential area of Huyton.

The property, which is in need of refurbishment, comprises a; lounge, conservatory, kitchen/Diner, and WC to the ground floor. To the first floor, there are 3 bedrooms and a family bathroom.

Externally there is a driveway, suitable for a couple of vehicles, which leads to a garage. The front and rear gardens are laid to lawn.

This property is in need of refurbishment and early viewings are recommended.

#### Front Garden

Laid to lawn, paved drive allowing parking for several cars.

## Garage

22 The Avenue