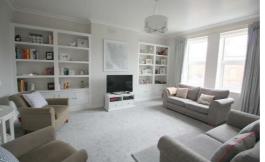

## Lounge

17'8" x 14'1" (5.4 x 4.3)

UPVC double glazed windows x 2, radiators x 2, shelving units either side of chimney breast with enclosed storage.