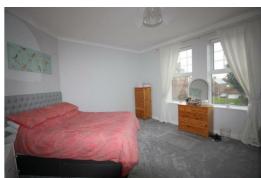

## **Master Bedroom**

18'0" x 11'9" (5.5 x 3.6)

UPVC double glazed windows x 2, radiator, built in wardrobes and wall lights.

## Bedroom 2

16'0" x 13'9" (4.9 x 4.2)

UPVC double glazed windows x 2, radiator x 2.