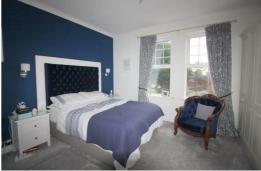

## **Master Bedroom**

18'0" x 11'9" (5.5 x 3.6)

UPVC double glazed windows x 2, radiator, built in wardrobes and wall lights.