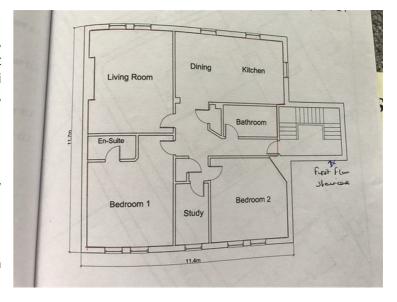

#### Hall

20'0" x 15'1" (6.1 x 4.6)

radiator, 2 storage cupboards, 1 of which has shelves.

## Lounge

17'8" x 14'1" (5.4 x 4.3)

UPVC double glazed windows x 2, radiators x 2, shelving units either side of chimney breast with enclosed storage.

## Kitchen

22'3" x 11'9" (6.8 x 3.6)

bifolding door to kitchen, range of wall and base units, 1 1/2 bowl stainless steel sink, integrated washing machine, integrated dishwasher and integrated microwave, electric oven, gas hob with extractor fan, cupboard housing combi boiler, wine fridge, 3 UPVC double glazed windows, radiator, wooden floor, part tiled walls.

## **Bathroom**

9'6" x 5'2" (2.9 x 1.6)

low level wc, pedestal sink, bath with overhead shower, wall storage unit, radiator, part tiled walls and vinyl floor.

## **Master Bedroom**

18'0" x 11'9" (5.5 x 3.6)

UPVC double glazed windows x 2, radiator, built in wardrobes and wall lights.

## **En-Suite**

8'10" x 4'11" (2.7 x 1.5)

low level wc, sink with storage unit, walk in shower with additional hand held attachement, fully tiled walls and floor.

## Bedroom 2

16'0" x 13'9" (4.9 x 4.2)

UPVC double glazed windows x 2, radiator x 2.

## Bedroom 3

9'2" x 5'6" (2.8 x 1.7)

UPVC double glazed window, radiator.