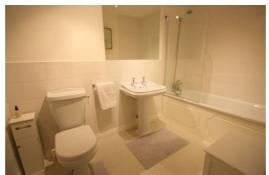

## **Bathroom**

9'6" x 5'2" (2.9 x 1.6)

low level wc, pedestal sink, bath with overhead shower, wall storage unit, radiator, part tiled walls and vinyl floor.