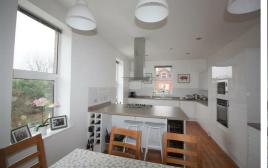

## Kitchen

22'3" x 11'9" (6.8 x 3.6)

bifolding door to kitchen, range of wall and base units, 1 1/2 bowl stainless steel sink, integrated washing machine, integrated dishwasher and integrated microwave, electric oven, gas hob with extractor fan, cupboard housing combi boiler, wine fridge, 3 UPVC double glazed windows, radiator, wooden floor, part tiled walls.