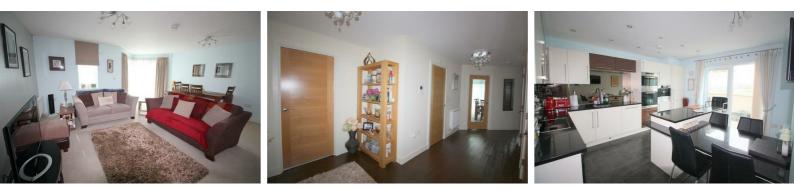

#### Lounge

# **Kitchen/Breakfast Area**

#### 14'5" x 14'1" (4.4 x 4.3)

UPVC double glazed patio door to private terrace overlooking West Lancs Golf Course. Range of high and low level units housing a Potterton boiler, inset stainless steel sink with mixer tap, granite work surfaces with granite slash backs, granite table, all appliances are Miele and include a integrated ceramic electric hob with extractor hood, integrated electric double oven, integrated microwave, integrated coffee maker, integrated fridge, integrated freezer, integrated wine cooler, integrated dishwasher, radiator, inset lights, tiled floor,