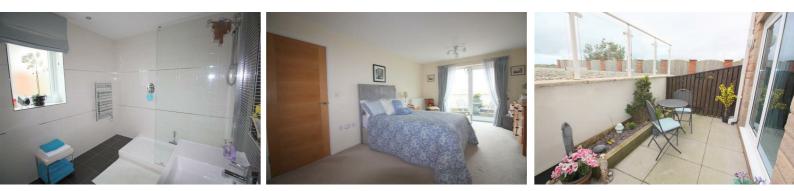

#### Bedroom 1

#### 20'0" x 11'1" (6.1 x 3.4)

UPVC double glazed patio door to private terrace, range of fitted wardrobes, radiator.

#### Bathroom

Vanity washbasin with a cupboard below, fitted mirror above, glass shelving, panelled bath, shower cubicle with mains shower, low level W/C, chrome ladder style towel rail, inset lights, fully tiled walls and floor.

#### **Private Terrace**

Terrace overlooking West Lancs Golf Course with steel handrail and glass inset, patio area with boxed borders with shrubs.