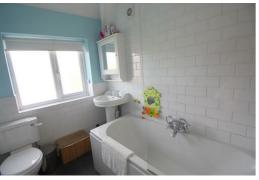

# Family Bathroom

UPVC frosted double glazed window to rear, double ended paneled bath with glass shower screen and shower over, low level WC, pedestal wash hand basin with mirrored cabinet above, part tiled walls and tiled floor