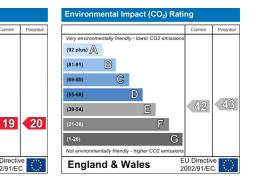

# Outside

The front is black paved providing off road parking and to the rear there is a garden laid to lawn with shrubs to borders and decking

**England & Wales**