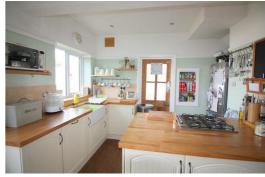

# Kitchen Diner

17'7" x 13'5" (5.38 x 4.11)

UPVC double glazed windows to rear and double glazed French Doors to rear, radiator, range of base units incorporating Belfast sink with mixer tap, gas hob, oven and part tiled walls. Open to Dining area which overlooks the rear garden.