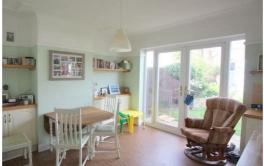

# Kitchen Diner

17'7" x 13'5" (5.38 x 4.11)

UPVC double glazed windows to rear and double glazed French Doors to rear, radiator, range of base units incorporating Belfast sink with mixer tap, gas hob, oven and part tiled walls. Open to Dining area which overlooks the rear garden.