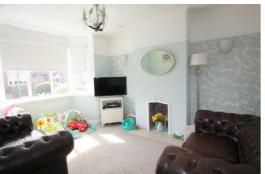

# Front Lounge

11'3" x 13'10" (3.43 x 4.22)

UPVC double glazed splay bay window to front, radiator and fire place recess