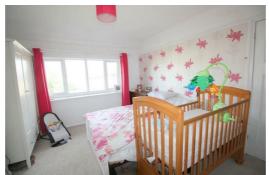

#### Bedroom 1

10'4" x 14'7" (3.15 x 4.47)

UPVC double glazed splay bay window, radiator and cast iron fire place and stripped pine flooring

#### Bedroom 2

13'6" x 11'3" (4.14 x 3.43)

UPVC double glazed window to rear, radiator

#### Bedroom 3

8'5" x 7'1" (2.59 x 2.18)

UPVC double glazed window to front, radiator and built in storage housing central heating boiler