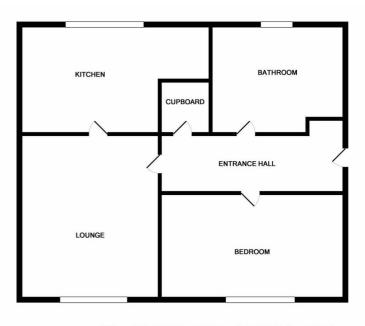

The property consists of Hall, Bedroom, Bathroom, Kitchen and Living room. The property also benefits from a garage, communal gardens and use of a shared drying room/storage room.

To arrange your viewings, please contact BERKELEY SHAW on 0151 924 6000.

### 2nd Floor

#### Garage

Whilst every attempt has been made to ensure the accuracy of the floor plan contained here, measurements of doors, windows, crooms and any other items are approximate and no responsibility is taken for any error, omission, or mis-statement. This plan is for illustrative purposes only and should be used as such by any prospective purchaser. The services, systems and appliances shown have not been tested and no guarantee as to their operability or efficiency can be given.