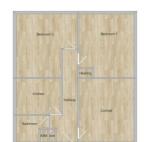

This well proportioned accommodation, which benefits from UPVC double glazing and hot air heating, comprises of entrance hall, lounge, kitchen, two bedrooms and bathroom.

The property is situated in neat and well maintained communal gardens.