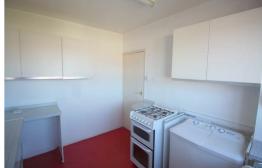

#### Kitchen

8'2" x 10'2" (2.5 x 3.1)

range of wall and base units, plumbing for washing machine, space for cooker and fridge freezer, UPVC double glazed window, vinyl floor