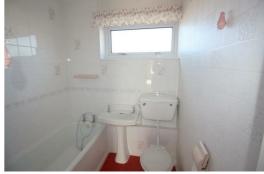

## **Bathroom**

5'10" x 7'6" (1.8 x 2.3)

low level wc, pedestal sink, bath, storage cupboard, UPVC double glazed window, vinyl floor