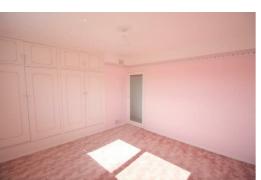

## Bedroom 1

11'5" x 11'9" (3.5 x 3.6)

UPVC double glazed window, fitted wardrobes

#### Bedroom 2

13'5" x 14'1" (4.1 x 4.3)

UPVC double glazed window