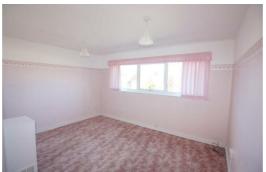

## Lounge

14'1" x 13'5" (4.3 x 4.1)

UPVC double glazed window

#### Bedroom 2

13'5" x 14'1" (4.1 x 4.3)

UPVC double glazed window