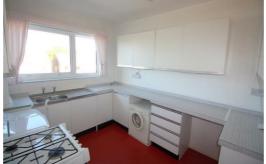

#### Kitchen

8'2" x 10'2" (2.5 x 3.1)

range of wall and base units, plumbing for washing machine, space for cooker and fridge freezer, UPVC double glazed window, vinyl floor