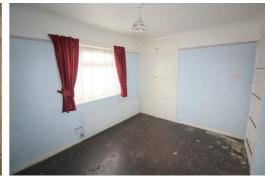

#### Bedroom 1

12'1" x 12'7" (3.684 x 3.854)

Double glazed window, radiator, built in cupboard

### Bedroom 2

11'10" x 9'4" (3.612 x 2.865)

Double glazed window, radiator, built in cupboard