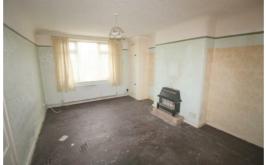

## Lounge

15'11" x 11'9" (4.872 x 3.602)

Double glazed window, radiator, gas fire, fitted cupboards, boiler - Logic combi 24