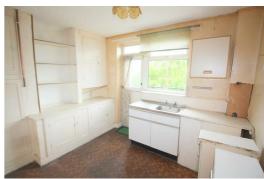

# Kitchen with Balcony

9'10" x 9'2" (3.008 x 2.803)

Double glazed window and Exterior door to balcony, radiator, range of units and sink, cooker point