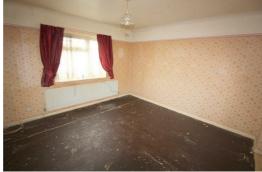

#### Bedroom 1

12'1" x 12'7" (3.684 x 3.854)

Double glazed window, radiator, built in cupboard

### Bedroom 2

11'10" x 9'4" (3.612 x 2.865)

Double glazed window, radiator, built in cupboard