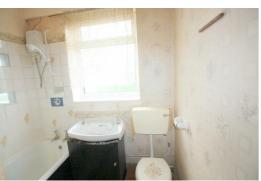

#### **Bathroom**

6'6" x 5'8" (1.984 x 1.741)

Double glazed window, bath with electric shower over, sink and w.c. part tiled walls and radiator.