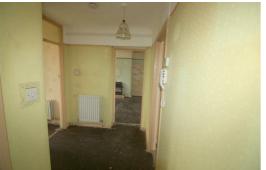

## Hallway

12'3" x 6'6" (3.757 x 1.998)

Composite entrance door, radiator, entry phone