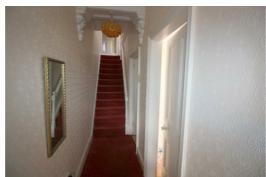

## Hallway

11'9" x 3'3" (3.6 x 1)

Original coving to ceiling

## Landing

With feature glass panel allowing light to flood in