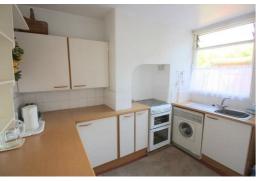

#### Kitchen

Window to side and door to rear courtyard. Single stainless steel sink with mixer tap, gas cooker point, range of wall and base units and quarry tiled floor