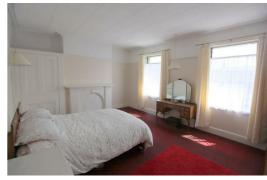

#### Bedroom 1

17'8" x 13'5" (5.4 x 4.1)

Two windows to front, feature stone fire surround and hearth, built in storage cupboard and original coving to ceiling