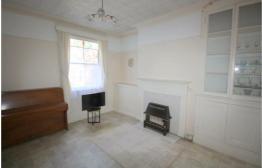

## **Dining Room**

13'1" x 12'9" (4 x 3.9)

Window to rear feature fire surround with tiled inset and hearth with gas fire, Coving to ceiling and built in storage cupboards.