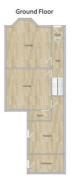

We have a opportunity for you to acquire a THREE BEDROOM End Terrace property within "Rose Villas" ideally located within walking distance to Crosby village.

This ideal family home comprises of entrance hall, two reception rooms, pantry, kitchen, External wash house and outside store. to the ground floor. To the first floor there are THREE bedrooms, a bathroom and an separate WC. There is a Court yard garden to the rear.

#### Porch

Enclosed porch with wooden front door and part glazed 11'1" x 7'6" (3.4 x 2.3) door to hallway

## Hallway

11'9" x 3'3" (3.6 x 1)

Original coving to ceiling

## Lounge

16'0" x 3'11" (4.9 x 1.2)

Splay bay window to front, coving to ceiling and picture rails, wooden fire surround housing a living flame coal effect gas fire built in storage cupboards housing meters

## **Dining Room**

13'1" x 12'9" (4 x 3.9)

Window to rear feature fire surround with tiled inset and hearth with gas fire, Coving to ceiling and built in storage cupboards.

## **Pantry**

Window to side and marble slab

#### Kitchen

Window to side and door to rear courtyard. Single stainless steel sink with mixer tap, gas cooker point, range of wall and base units and quarry tiled floor

#### **External Wash House**

Accessed from rear courtyard with original features

#### External store

Brick built external store accessed from courtyard