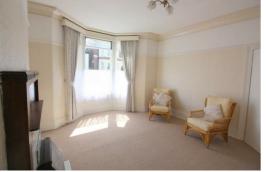

## Lounge

16'0" x 3'11" (4.9 x 1.2)

Splay bay window to front, coving to ceiling and picture rails, wooden fire surround housing a living flame coal effect gas fire built in storage cupboards housing meters