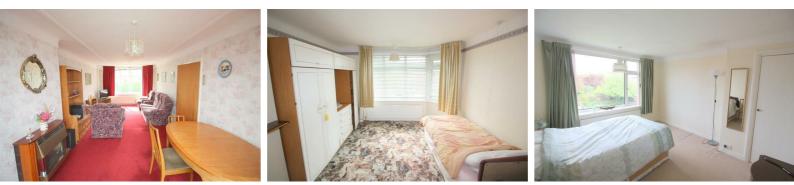

# Through Lounge / Dining Room

# 27'0" x 11'1" (8.23 x 3.39)

UPVC double glazed window to front, double glazed Patio doors to rear garden, radiator and wall mounted gas fire

#### Bedroom 1

#### 14'0"x 11'1" (4.28x 3.4)

UPVC double glazed window to front, radiator and built in storage cupboard

# Bedroom 2

#### 12'0" x 11'2" (3.67 x 3.41)

UPVC double glazed window to rear, radiator and built in storage cupboard