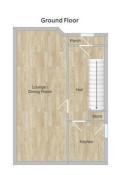

#### Porch

Enclosed storm porch with UPVC double glazed doors and quarry tiled floor

# Hallway

# Through Lounge / Dining Room

# Kitchen