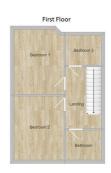

#### Landing

UPVC double glazed frosted window to side

#### Bedroom 1

# Bedroom 2

#### Bedroom 3

6'5" x 8'3" (1.98 x 2.53) UPVC double glazed window to front and radiator

#### Bathroom