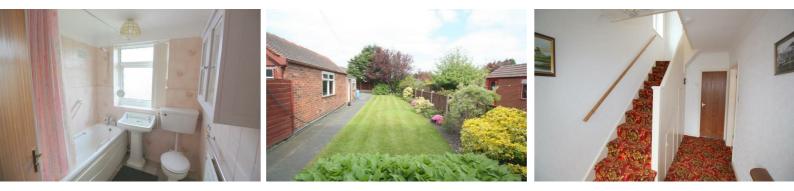

#### Bathroom

#### 7'1" x 6'5" (2.18 x 1.98)

UPVC frosted double glazed window to rear, paneled bath with mixer tap/hand held shower over, pedestal wash hand basin, low level W/C airing cupboard housing hot water tank. Access to loft

# Rear Garden

Single Garage and brick built outbuilding which has power light and a sink. Garden is a good size laid to lawn with trees and shrubs.

169 Brownmoor Lane

35 Liverpool Road / Great Crosby / Liverpool / L23 5SD / United Kingdom / 0151 924 6000 / www. berkeleyshaw.com Berkeley Shaw Estate Agents Ltd. Company No. 07847541 / Berkeley Shaw Property Management Ltd. Company No. 09417565

# Hallway

#### 13'8" x 6'5" (4.17 x 1.98)

Glazed door to porch, radiator and storage cupboards under the stairs