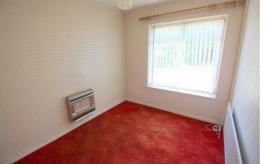

#### Bedroom 1

15'6" x 9'8" (4.73 x 2.97)

Double glazed window to rear, radiator and a range of fitted wardrobes

## Bedroom 2

8'3" x 12'4" (2.53 x 3.78)

Double glazed window to rear, radiator and built in cupboard housing Worcester Combi boiler

## Bedroom 3

10'10" x 8'1" (3.32 x 2.48)

Double glazed window to front, radiator and built in cupboard