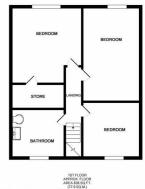

The accommodation benefits from double glazing and gas central heating The property comprises of hallway, lounge, dining room, kitchen, covered side passage with access to two storage cupboards and WC on the ground floor. To the first floor there is a landing, three bedrooms and wet room.

# Landing

Double glazed window to front and access to loft which we believe has power

#### Bedroom 1

15'6" x 9'8" (4.73 x 2.97)

Double glazed window to rear, radiator and a range of fitted wardrobes

## Bedroom 2

8'3" x 12'4" (2.53 x 3.78)

Double glazed window to rear, radiator and built in cupboard housing Worcester Combi boiler

## Bedroom 3

10'10" x 8'1" (3.32 x 2.48)

Double glazed window to front, radiator and built in cupboard

# Wet Room

8'2" x 5'0" (2.49 x 1.53)

Double glazed frosted window to side, electric shower,

wall mounted wash hand basin, low level WC, radiator and fully tiled walls