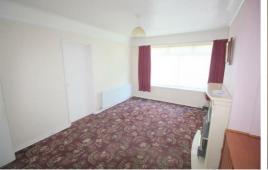

#### Bedroom 1

15'6" x 9'8" (4.73 x 2.97)

Double glazed window to rear, radiator and a range of fitted wardrobes

## Bedroom 2

8'3" x 12'4" (2.53 x 3.78)

Double glazed window to rear, radiator and built in cupboard housing Worcester Combi boiler

## Bedroom 3

10'10" x 8'1" (3.32 x 2.48)

Double glazed window to front, radiator and built in cupboard