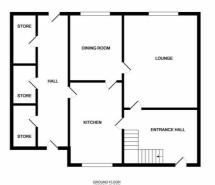

The accommodation benefits from double glazing and gas central heating The property comprises of hallway, lounge, dining room, kitchen, covered side passage with access to two storage cupboards and WC on the ground floor. To the first floor there is a landing, three bedrooms and wet room.

## Hallway

10'10" x 7'4" (3.32 x 2.25)

Double glazed frosted window to front, radiator and meter cupboard

## Lounge

10'10" x 16'0" (3.32 x 4.90)

Double glazed window to rear, radiator and marble fire surround with coal effect gas fire, built in storage cupboard

# **Dining Room**

8'3" x 10'2" (2.53 x 3.12)

Double glazed window to rear, radiator

## Kitchen

8'3" x 13'3" (2.54 x 4.06)

Double glazed window to front, stainless steel double drainer sink, range of wall and base units, gas cooker point, under stairs alcove plumbed for washing machine. Access to covered walkway which leads to brick built WC and storage

# Internal side passage

Leading off the kitchen covered walkway with access to brick built outhouses and WC. Access to front and rear gardens