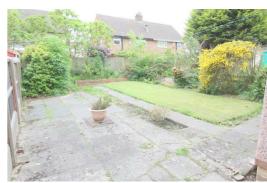

The rear garden is laid to lawn with a patio area and planted boarders. The front garden is laid to lawn with flower bed and Off road parking.

VIEWING IS HIGHLY RECOMMENDED - NO CHAIN

#### Rear Garden

Laid to lawn with shrubs trees and patio area