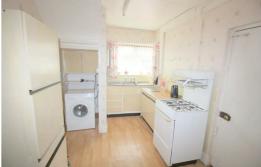

## Kitchen

8'3" x 13'3" (2.54 x 4.06)

Double glazed window to front, stainless steel double drainer sink, range of wall and base units, gas cooker point, under stairs alcove plumbed for washing machine. Access to covered walkway which leads to brick built WC and storage