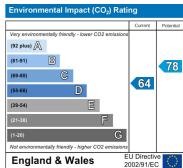

The accommodation benefits from double glazing and gas central heating The property comprises of hallway, lounge, dining room, kitchen, covered side passage with access to two storage cupboards and WC on the ground floor. To the first floor there is a landing, three bedrooms and wet room.