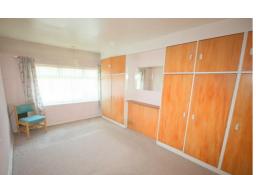

#### Bedroom 1

15'6" x 9'8" (4.73 x 2.97)

Double glazed window to rear, radiator and a range of fitted wardrobes