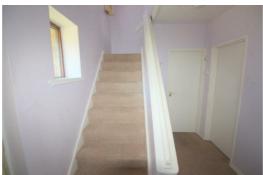

## Hallway

10'10" x 7'4" (3.32 x 2.25)

Double glazed frosted window to front, radiator and meter cupboard

# Landing

Double glazed window to front and access to loft which we believe has power