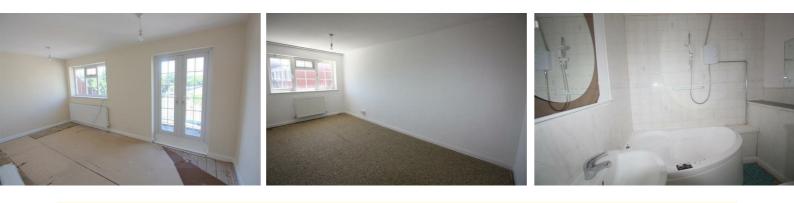

## 19'4" x 15'8" (5.9 x 4.8)

Window to rear, fire surround with tiled inset and tiled hearth, radiator x 2, UPVC patio door to conservatory

## Conservatory

UPVC double glazed windows, UPVC double glazed patio doors to rear.

## Bathroom

Corner bath, electric shower over, pedestal wash basin, low level W/C, fitted cupboard, part tiled walls.