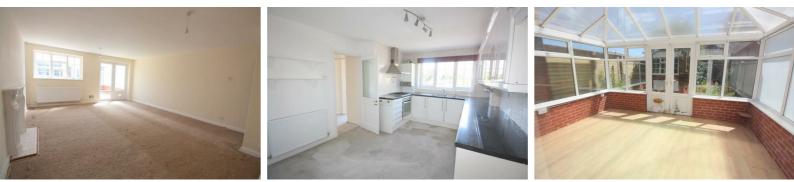

## Lounge

## 19'4" x 15'8" (5.9 x 4.8)

Window to rear, fire surround with tiled inset and tiled hearth, radiator x 2, UPVC patio door to conservatory

## kitchen

#### 13'9" x 10'5" (4.2 x 3.2)

UPVC double glazed georgian style window to front, range of high and low level units, double stainless steel sink, mixer tap with drainer, integrated New World gas oven, integrated New World gas hob, stainless steel extractor fan, space for washing machine, dishwasher and fridge/freezer, wall mounted Worcester boiler, part tiled walls, tiled floor.

## Conservatory

UPVC double glazed windows, UPVC double glazed patio doors to rear.