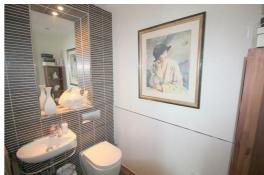

#### Cloakroom

Wall mounted sink, contemporary low level W/C, inset mirror, inset light, part tiled walls, tiled floor.

#### **En-Suite shower Room**

UPVC double glazed frosted window to rear, porcelanosa suite comprising of a walk in shower cubicle with mains shower, circular wash basin, mixer tap, low level W/C, wall mounted mirror, stainless steel heated ladder towel rail,

#### En-suite bathroom room

The bathroom comprising of a Porcelanosa Suite providing a panelled bath with mains shower over, shower screen, vanity unit with wash basin, mixer tap, wall mounted mirror, low level W/C, stainless steel heated ladder towel rail, fully tiled walls and floor with under floor heating.