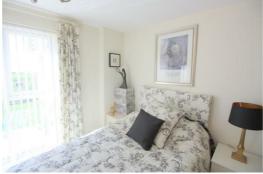

## Bedroom 2

9'10" to wardrobe x 14'9" (3.0 to wardrobe x 4.5)

UPVC double glazed window with views over the estuary and Welsh Hills, fitted wardrobes, radiator.