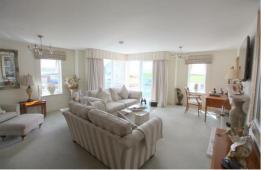

## Lounge

20'8" x 17'4" (6.3 x 5.3)

UPVC double glazed windows to front and side, two sets of UPVC tilt and slide patio doors leading onto a balcony which has fabulous views over the estuary, Welsh hills and Liverpool skyline, marble fire surround with marble hearth, inset living flame gas fire, radiator.