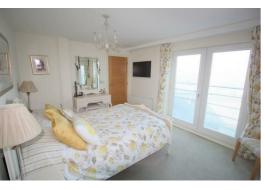

## **Master Bedroom**

13'9" to wardrobe x 10'9" (4.2 to wardrobe x 3.3)

UPVC double glazed French doors with Juliette balcony overlooking West Lancs Golf Club, fitted wardrobes, radiator.