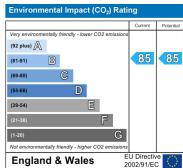

ular wash basin, mixer tap, low level W/C, wall mounted mirror, stainless steel heated ladder towel rail,

extractor fan, inset lights, fully tiled walls and floor with under floor heating.

## Bedroom 2

9'10" to wardrobe x 14'9" (3.0 to wardrobe x 4.5)

UPVC double glazed window with views over the estuary and Welsh Hills, fitted wardrobes, radiator.

#### En-suite bathroom room

The bathroom comprising of a Porcelanosa Suite providing a panelled bath with mains shower over, shower screen, vanity unit with wash basin, mixer tap, wall mounted mirror, low level W/C, stainless steel heated ladder towel rail, fully tiled walls and floor with under floor heating.

# **Underground Parking**

Open plan designated underground parking with individual storage cage accessed by electric barrier.