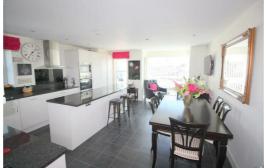

# Kitchen/dining area

20'4" x 15'5" (6.2 x 4.7)

UPVC double glazed floor to ceiling window overlooking the river, Welsh Hills and Liverpool Skyline, UPVC double glazed windows to side and front. Range of wall and base units with display cabinet, one and half stainless steel sink with mixer tap, integrated AEG fridge, integrated AEG electric oven, integrated AEG microwave with grill, induction electric hob, glass splash back, stainless steel chimney style extractor fan, AEG plate warmer, integrated AEG dishwasher, integrated AEG washing machine/dryer. Central Island housing integrated fridge and freezer, drawer unit, granite worktops, inset lights, radiator, karndean flooring.