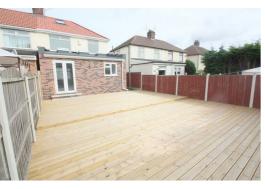

The accommodation comprises: hall, lounge, extended fitted kitchen/dining room and morning room. To the first floor there are three bedrooms and a shower room. To the outside there is a paved front garden an off road parking to the rear is a fully decked garden.

#### Outside

To the front of the house there is a flagged drive with off road parking and access to rear garden. To the rear of the property the garden is decked and has an exterior light

Whits every attempt has been made to ensure the accuracy of the floor plan contained here, measuremen of doors, windows, rooms and any other items are approximate and no responsibility to take for any error crisission, or mis-atatement. This plan is for illustrative purposes only and should be used as such by any prospective purchaser. The services, systems and againness shown have not been tested and no guarant as to their operability or efficiency can be given. Made with Methods (SCDIT)