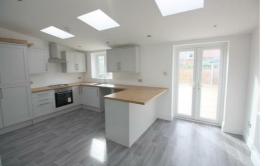

#### Kitchen diner

21'9" to longest point x 17'9" to widest point (6.642 to longest point x 5.412 to widest point)

L shaped kitchen diner with 3 Velux windows, UPVC double glazed French doors to rear garden, UPVC window to rear and frosted window to side, 2 radiators, Range of wall and base unite gas bog, electric oven, stainless steel single drainer sink with mixer tap, integrated Fridge Freezer, space for washing machine and dishwasher or dryer, Intergas boiler, inset lighting and wood effect vinyl flooring.