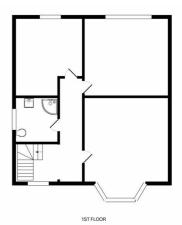

The accommodation comprises: hall, lounge, extended fitted kitchen/dining room and morning room. To the first floor there are three bedrooms and a shower room. To the outside there is a paved front garden an off road parking to the rear is a fully decked garden.

## Landing

UPVC double glazed frosted window to front and loft access

#### Bedroom 1

11'9" x 9'4" (3.601 x 2.870)

UPVC double glazed splay bay window, radiator

#### Bedroom 2

9'4" x 7'2" (2.858 x 2.200)

UPVC double glazed window to rear, radiator

#### Bedroom 3

8'5" x 6'9" (2.590 x 2.062)

UPVC double glazed window to rear, radiator

# Family Shower Room

5'4" x 5'6" (1.636 x 1.697)

UPVC double glazed frosted window to side. walk in shower cubicle with mains shower, low level WC, pedestal wash hand basin, extractor fan and wood effect vinyl flooring