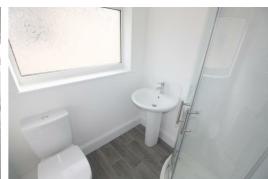

# Family Shower Room

5'4" x 5'6" (1.636 x 1.697)

UPVC double glazed frosted window to side. walk in shower cubicle with mains shower, low level WC, pedestal wash hand basin, extractor fan and wood effect vinyl flooring