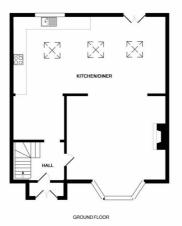

The accommodation comprises: hall, lounge, extended fitted kitchen/dining room and morning room. To the first floor there are three bedrooms and a shower room. To the outside there is a paved front garden an off road parking to the rear is a fully decked garden.

#### Porch

7'5" x 2'10" (2.284 x 0.8708)

UPVC door and windows wood effect vinyl flooring

#### Hallway

7'8" x 6'10" (2.347 x 2.088)

Wooden glazed front door, radiator and under stairs cupboard housing gas and electric merers

### Lounge

10'0" x 19'4" (3.063 x 5.893)

UPVC double glazed splay bay window to front, radiator and inset electric fire. Opens to Kitchen diner

#### Kitchen diner

21'9" to longest point x 17'9" to widest point (6.642 to longest point x 5.412 to widest point)

L shaped kitchen diner with 3 Velux windows, UPVC double glazed French doors to rear garden, UPVC window to rear and frosted window to side, 2 radiators, Range of wall and base unite gas bog, electric oven, stainless steel single drainer sink with mixer tap, integrated Fridge Freezer, space for washing machine and dishwasher or dryer, Intergas boiler, inset lighting and wood effect vinyl flooring.