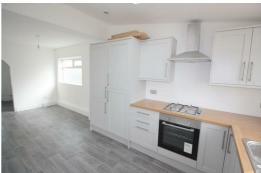

#### Kitchen diner

21'9" to longest point x 17'9" to widest point (6.642 to longest point x 5.412 to widest point)

L shaped kitchen diner with 3 Velux windows, UPVC double glazed French doors to rear garden, UPVC window to rear and frosted window to side, 2 radiators, Range of wall and base unite gas bog, electric oven, stainless steel single drainer sink with mixer tap, integrated Fridge Freezer, space for washing machine and dishwasher or dryer, Intergas boiler, inset lighting and wood effect vinyl flooring.