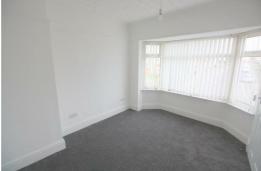

### Lounge

10'0" x 19'4" (3.063 x 5.893)

UPVC double glazed splay bay window to front, radiator and inset electric fire. Opens to Kitchen diner

#### Bedroom 1

11'9" x 9'4" (3.601 x 2.870)

UPVC double glazed splay bay window, radiator