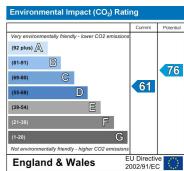

ighting and wood effect vinyl flooring.

## Landing

UPVC double glazed frosted window to front and loft access

#### Bedroom 1

11'9" x 9'4" (3.601 x 2.870)

UPVC double glazed splay bay window, radiator

#### Bedroom 2

9'4" x 7'2" (2.858 x 2.200)

UPVC double glazed window to rear, radiator

#### Bedroom 3

8'5" x 6'9" (2.590 x 2.062)

UPVC double glazed window to rear, radiator

# Family Shower Room

5'4" x 5'6" (1.636 x 1.697)

UPVC double glazed frosted window to side. walk in shower cubicle with mains shower, low level WC, pedestal wash hand basin, extractor fan and wood effect vinyl flooring

#### Outside

To the front of the house there is a flagged drive with off road parking and access to rear garden. To the rear of the property the garden is decked and has an exterior light









Whits every attempt has been made to ensure the accuracy of the floor plan contained here, measuremen of doors, windows, rooms and any other items are approximate and no responsibility to take for any error crisission, or mis-atatement. This plan is for illustrative purposes only and should be used as such by any prospective purchaser. The services, systems and againness shown have not been tested and no guarant as to their operability or efficiency can be given. Made with Methods (SCDIT)