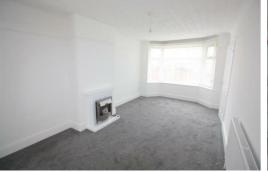

### Lounge

10'0" x 19'4" (3.063 x 5.893)

UPVC double glazed splay bay window to front, radiator and inset electric fire. Opens to Kitchen diner