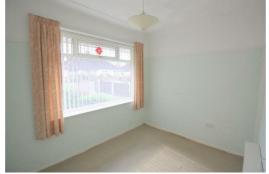

#### Bedroom 1

15'1" x 11'0" (4.618 x 3.376)

UPVC double glazed window, radiator, blinds, carpet

### Bedroom 2

10'11" x 8'11" (3.333 x 2.742)

UPVC double glazed window, radiator, blinds, carpet, storage cupboard x 2, 1 of which houses the alarm and safe