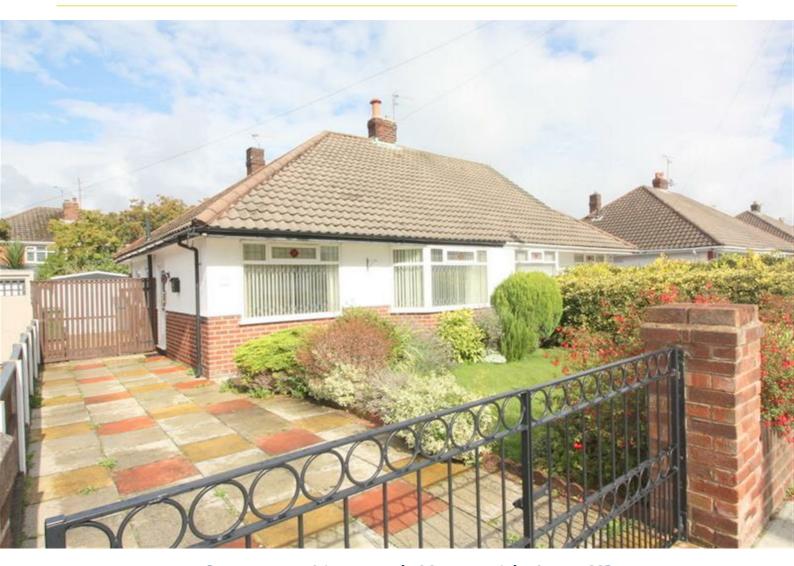

# 21 Greenway, Liverpool, Merseyside L23 9XP

£194,950

An opportunity to acquire a delightful semi detached TRUE BUNGALOW in CROSBY conveniently located within easy reach of local shopping, the motorway network and local transport facilities.

This accommodation benefits from central heating and double glazing. The property comprises of entrance hall, lounge, fitted kitchen, two bedrooms and bathroom.

There is a garden to the rear with access to detached garage and shed, to the front access to a detached garage, paved driveway providing off road parking, lawn area.

### Front Garden

Paved driveway with side access to rear garden, laid to lawn, well stocked borders with shrubs, bushes and trees.