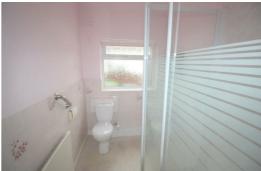

### **Bathroom**

11'7" into window x 5'9" (3.532 into window x 1.759)

low level WC, pedestal sink, walk in shower cubicle with mains shower, storage cupboard with water tank, part tiled walls, vinyl floor, hatch with access to roof space, UPVC double glazed window