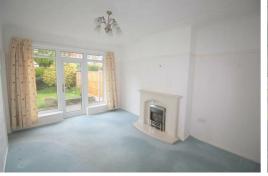

# Lounge

15'10" x 11'2" (4.846 x 3.424)

UPVC double glazed patio door leading to rear garden, UPVC double glazed window x 2, leaded light UPVC windows over windows and patio door, radiator, gas fire with stone surround, carpet