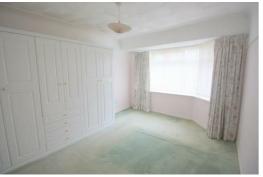

#### Bedroom 1

15'1" x 11'0" (4.618 x 3.376)

UPVC double glazed window, radiator, blinds, carpet

### Bedroom 2

10'11" x 8'11" (3.333 x 2.742)

UPVC double glazed window, radiator, blinds, carpet, storage cupboard x 2, 1 of which houses the alarm and safe