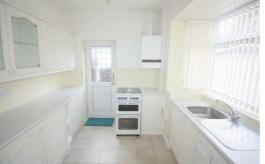

# Kitchen

#### 11'2" x 9'9" into window (3.411 x 2.977 into window)

range of wall and base units, stainless steel sink with mixer tap, plumbing for washing machine, space with connection for gas oven, boiler, radiator, tiled floor, UPVC double glazed window, UPVC double glazed door to side of property,