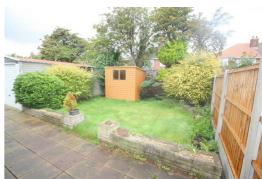

#### Rear Garden

Well established garden with paved patio area, laid to lawn, well stocked borders with shrubs, bushes and trees and a wooden shed. Brick built garage to side.