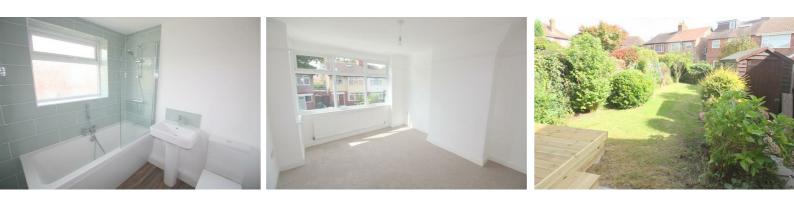

#### 6'6" x 6'6" (2 x 2)

UPVC double glazed window, low level WC, pedestal sink, bath with mixer taps and shower attachment, overhead shower, chrome towel radiator, part tiled walls, vinyl floor, access through hatch to loft

#### Bedroom 1

12'5" x 10'9" (3.8 x 3.3) UPVC double glazed window, radiator, carpet

#### **Rear Garden**

Well established garden, laid to lawn, well stocked borders with shrubs, bushes and trees and a wooden shed.

35 Liverpool Road / Great Crosby / Liverpool / L23 5SD / United Kingdom / 0151 924 6000 / www. berkeleyshaw.com Berkeley Shaw Estate Agents Ltd. Company No. 07847541 / Berkeley Shaw Property Management Ltd. Company No. 09417565