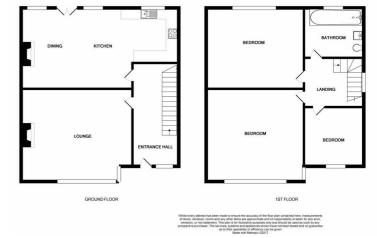

### Hall

#### 13'9" x 6'2" (4.2 x 1.9)

wooden framed single glazed window, radiator, meter cupboard, laminate floor

#### Lounge

#### 11'9" x 11'5" (3.6 x 3.5)

UPVC double glazed window, radiator, carpet

#### Kitchen / Diner

#### 18'10" x 12'10" (5.76 x 3.93)

UPVC double glazed window, UPVC double glazed patio doors to rear garden, range of wall and base units, stainless steel sink, plumbing for washing machine, electric oven, gas hob, extractor fan, Glow Worm combi boiler housed in cupboard, laminate floor.

#### Bedroom 1

12'5" x 10'9" (3.8 x 3.3) UPVC double glazed window, radiator, carpet

#### Bedroom 2

12'5" x 11'1" (3.8 x 3.4) UPVC double glazed window, radiator, carpet

#### Bedroom 3

7'2" x 6'6" (2.2 x 2) UPVC double glazed window, radiator, carpet

#### Family Bathroom

#### 6'6" x 6'6" (2 x 2)

UPVC double glazed window, low level WC, pedestal sink, bath with mixer taps and shower attachment, overhead shower, chrome towel radiator, part tiled walls, vinyl floor, access through hatch to loft