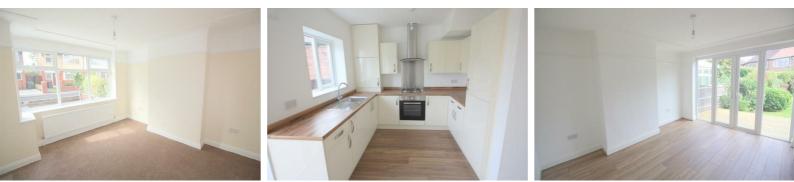

#### Lounge

#### 11'9" x 11'5" (3.6 x 3.5)

UPVC double glazed window, radiator, carpet

#### Kitchen / Diner

#### 18'10" x 12'10" (5.76 x 3.93)

UPVC double glazed window, UPVC double glazed patio doors to rear garden, range of wall and base units, stainless steel sink, plumbing for washing machine, electric oven, gas hob, extractor fan, Glow Worm combi boiler housed in cupboard, laminate floor.