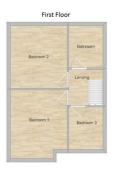

#### Bedroom 1

13'4" x 11'0" (4.069 x 3.376) PVC Double glazed window, radiator

#### Bedroom 2

13'6" x 11'1" (4.119 x 3.379) PVC Double glazed windows, radiator, feature fire place

## Bedroom 3

6'10" x 7'4" (2.095 x 2.259) PVC double glazed window, radiator

#### Bathroom

#### 7'2" x 6'10" (2.185 x 2.100)

PVC Double glazed window, radiator, blinds, part tiled walls, corner bath, sink, low level w.c. and walk in shower cubical, radiator

#### Landing

PVC Double glazed window, Stripped solid wood flooring and matching banister rail and spindles