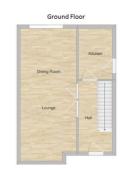

#### Hallway

Stripped solid wood flooring, radiator, stairs case, Utility Cupboard under stairs, Entrance Door

#### Through Lounge Dining Room

#### **Kitchen**