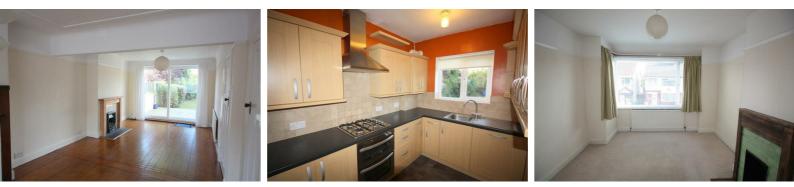

#### Through Lounge Dining Room

#### 11'5" x 27'5" (3.502 x 8.375)

PVC Double glazed windows, PVC Double glazed sliding patio doors, Stripped solid wood floor, two x feature fireplaces with coal effect inset gas fires, radiators

#### **Kitchen**

#### 10'8" x 6'10" (3.269 x 2.097)

PVC Double Glazed window, part tiled walls, tiled floor, range of fitted base and wall units with work surface and sink unit, Electric Oven and gas hob, Integrated dishwasher and freestanding Fridge Freezer, PVC Double glazed exterior door.