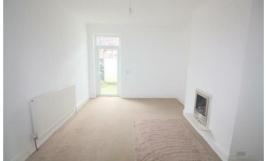

## **Dining Room**

11'5" x 13'7" (3.487 x 4.161)

UPVC Double glazed door to rear courtyard, radiator, coal effect gas fire with marble surround and plinth.