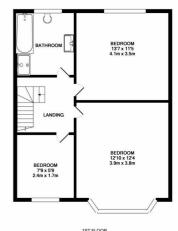

## Landing

Staircase and access to loft

#### Bedroom 1

14'6" x 12'2" (4.421 x 3.710)

UPVC Double glazed splay bay windows, radiator,

#### Bedroom 2

13'9" x 12'2" (4.195 x 3.712)

UPVC Double glazed window to rear, radiator.

#### Bedroom 3

7'8" x 5'8" (2.337 x 1.736)

UPVC Double glazed window, radiator,

#### **Bathroom**

8'8" x 5'7" (2.653 x 1.719)

UPVC Double glazed frosted windows to rear, radiator, shower cubical with mains mixer shower, paneled bath, low level w.c. pedestal wash hand basin