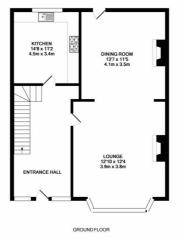

## Hallway

12'3" x 5'5" (3.741 x 1.672)

Radiator, storage cupboard, staircase to first floor

#### Lounge

14'4" x 12'3" (4.390 x 3.759)

UPVC double glazed splay bay window to front and radiator

## **Dining Room**

11'5" x 13'7" (3.487 x 4.161)

UPVC Double glazed door to rear courtyard, radiator, coal effect gas fire with marble surround and plinth.

#### Kitchen

6'2" x 10'10" (1.892 x 3.309)

Double glazed window to rear, range of fitted base and wall units, single drainer sink, Integrated electric Oven and Hob, plumbing for washing machine, tiled floor.