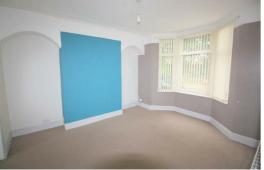

#### Lounge

14'4" x 12'3" (4.390 x 3.759)

UPVC double glazed splay bay window to front and radiator

#### Bedroom 1

14'6" x 12'2" (4.421 x 3.710)

UPVC Double glazed splay bay windows, radiator,