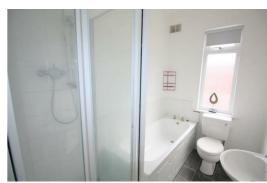

#### **Bathroom**

8'8" x 5'7" (2.653 x 1.719)

UPVC Double glazed frosted windows to rear, radiator, shower cubical with mains mixer shower, paneled bath, low level w.c. pedestal wash hand basin