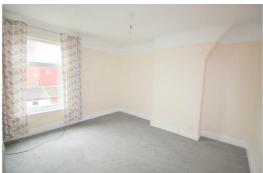

#### Lounge

14'4" x 12'3" (4.390 x 3.759)

UPVC double glazed splay bay window to front and radiator

#### Bedroom 1

14'6" x 12'2" (4.421 x 3.710)

UPVC Double glazed splay bay windows, radiator,

#### Bedroom 2

13'9" x 12'2" (4.195 x 3.712)

UPVC Double glazed window to rear, radiator.