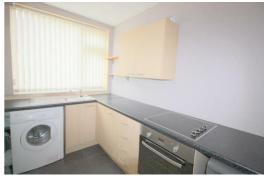

#### Kitchen

6'2" x 10'10" (1.892 x 3.309)

Double glazed window to rear, range of fitted base and wall units, single drainer sink, Integrated electric Oven and Hob, plumbing for washing machine, tiled floor.