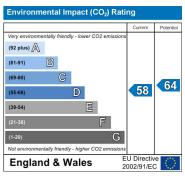

or.

## Landing

Staircase and access to loft

#### Bedroom 1

14'6" x 12'2" (4.421 x 3.710)

UPVC Double glazed splay bay windows, radiator,

#### Bedroom 2

13'9" x 12'2" (4.195 x 3.712)

UPVC Double glazed window to rear, radiator.

#### Bedroom 3

7'8" x 5'8" (2.337 x 1.736)

UPVC Double glazed window, radiator,

#### **Bathroom**

8'8" x 5'7" (2.653 x 1.719)

UPVC Double glazed frosted windows to rear, radiator, shower cubical with mains mixer shower, paneled bath, low level w.c. pedestal wash hand basin

### **Brick Built Outhouse**

With light and power housing British Gas Boiler,

## Outside

To the front which is not directly overlooked there is a

quarry tiled path and brick front wall. To the rear of the property there is a walled courtyard access to outhouse and open store.









of doors, windows, rooms and any other items are approximate and no responsibility is taken for any error ornission, or mis-adament. This plan is for illustrative purposes only and should be used as such by any prospective purchaser. The services, systems and appliances shown have not been tested and no guarant as to their operability or efficiency can be given Made with Metropix (2017).