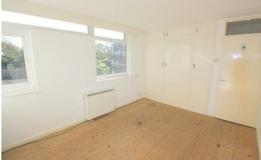

# Bedroom 1

12'10" x 10'2" (3.935 x 3.104)

Two PVC Double glazed windows, electric heater, fitted storage cupboards

#### Bedroom 2

9'3" x 13'11" (2.829 x 4.256)

Double glazed window, electric heater.

## Bedroom 3

8'3" x 13'0" (2.534 x 3.983)

PVC Double glazed window, electric heater, storage cupboard