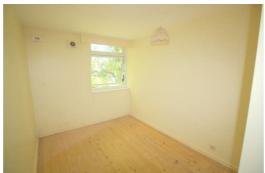

# Bedroom 1

12'10" x 10'2" (3.935 x 3.104)

Two PVC Double glazed windows, electric heater, fitted storage cupboards

#### Bedroom 2

9'3" x 13'11" (2.829 x 4.256)

Double glazed window, electric heater.

## Bedroom 3

8'3" x 13'0" (2.534 x 3.983)

PVC Double glazed window, electric heater, storage cupboard