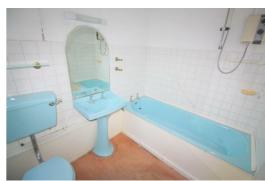

### **Bathroom**

9'3" x 13'11" (2.829 x 4.256)

PVC Double glazed window, electric heater, part tiled, Bath, Sink, W.C. Storage cupboard housing water tank/ Emerson.