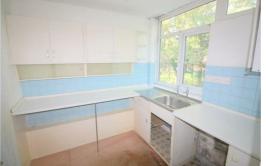

# Kitchen

7'3" x 8'5" (2.227 x 2.586)

PVC Double glazed window, range of wall and base units, sink unit