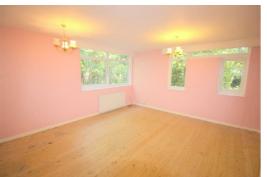

## Lounge

15'1" x 16'0" (4.601 x 4.898)

Two PVC Double glazed windows, electric wall heater.