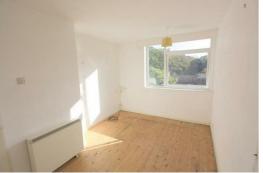

# Bedroom 1

12'10" x 10'2" (3.935 x 3.104)

Two PVC Double glazed windows, electric heater, fitted storage cupboards

#### Bedroom 2

9'3" x 13'11" (2.829 x 4.256)

Double glazed window, electric heater.

## Bedroom 3

8'3" x 13'0" (2.534 x 3.983)

PVC Double glazed window, electric heater, storage cupboard