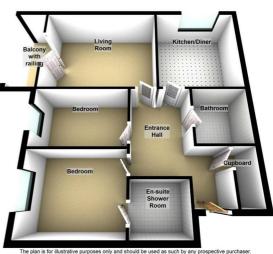

rosby Liverpool L23 5SD 0151 924 6000 www. berkeleyshaw.com



## Blundellsands Court Blundellsands Road West, Liverpool, L23 6TF £189,950

An opportunity to acquire a delightful first floor apartment in a prime residential area within easy reach of the seafront, West Lancashire Golf Club, local shopping, local transport and other local amenities. This well proportioned accommodation which benefits from central heating and double glazing comprises of lounge, kitchen, two bedrooms, main bathroom and en-suite shower room. The development is entered through electric gates and has lift access. There is allocated parking, communal gardens and garage.











## First Floor



The plan is for illustrative purposes only and should be used as such by any prospective purchaser.

## First Floor